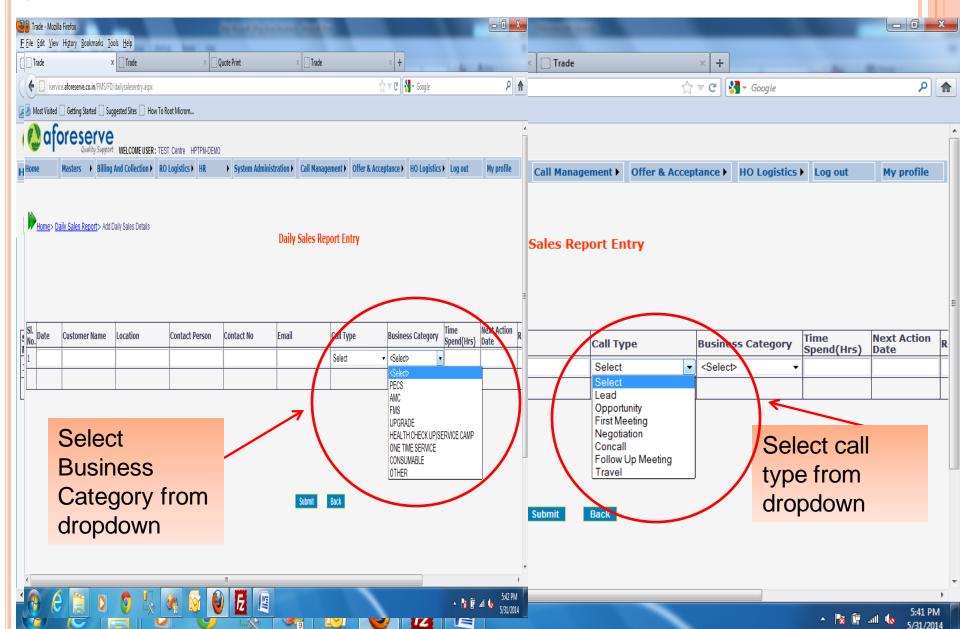

Powered By Aforese

On clicking add daily sales detail record you are redirected to a new page where you can enter the details