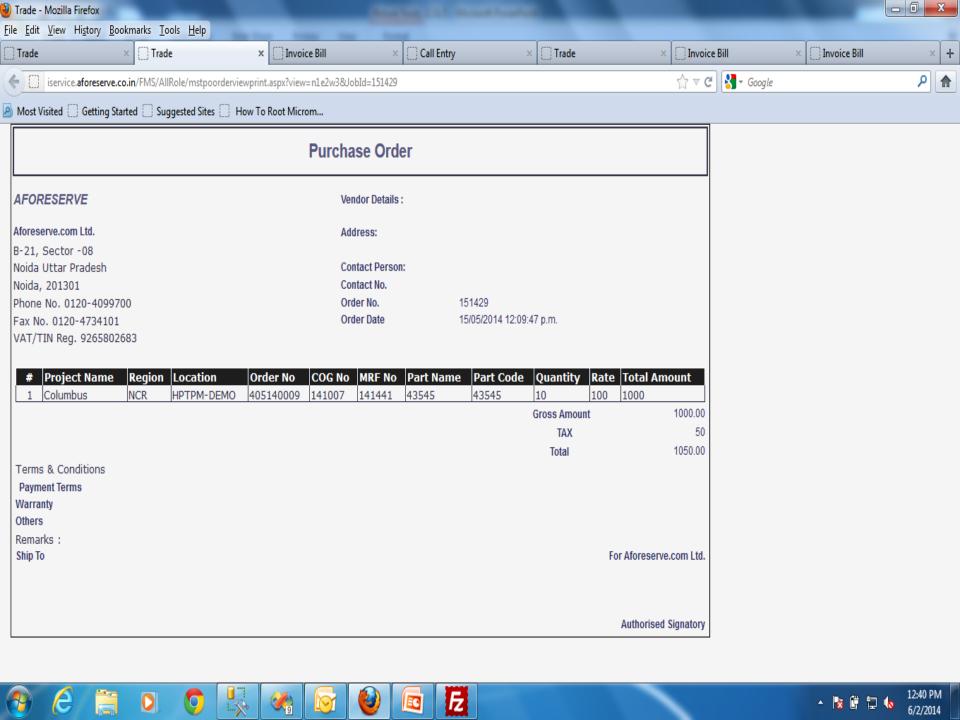

It is used for generating MRF, PRF, PO and GRN. You can print the MRF, PRF, PO and GRN.