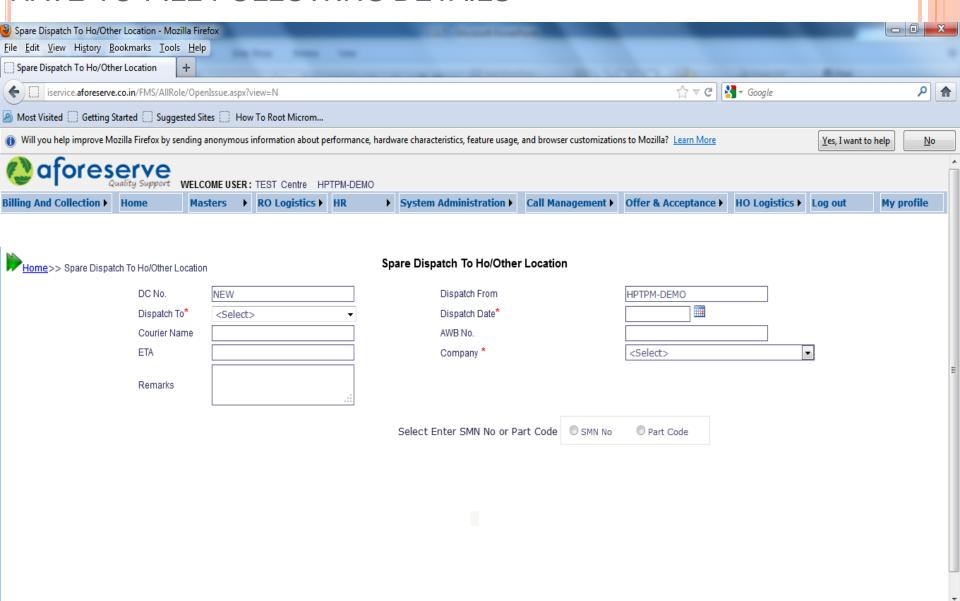

## TO DISPATCH ANY PART TO HO OR ANY OTHER LOCATION, YOU HAVE TO FILL FOLLOWING DETAILS