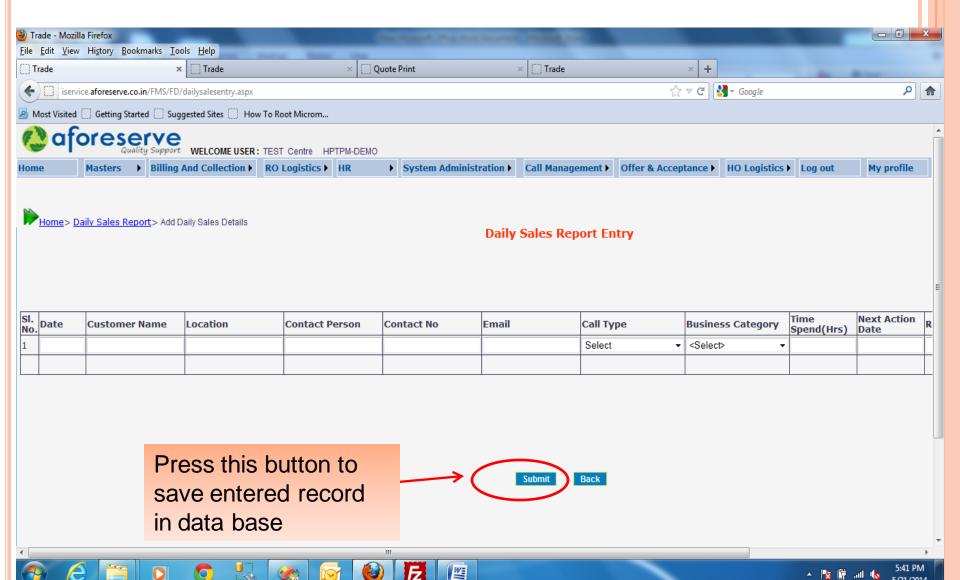

### YOU CAN SAVE OUR ENTERED PARTICULAR RECORD IN OUR DATABASE BY CLICKING SUBMIT BUTTON