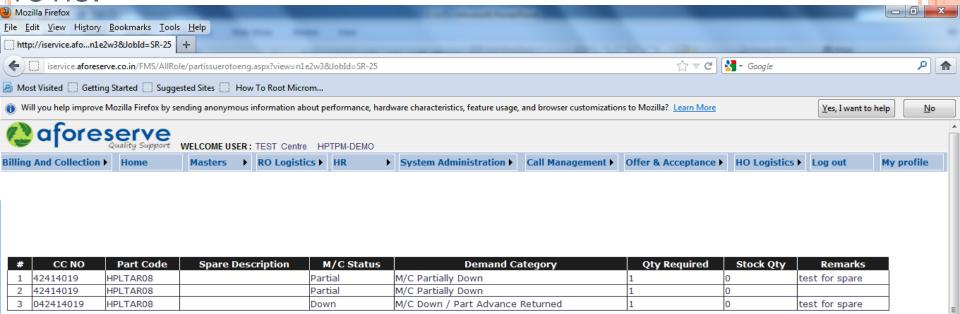

-It is used to Issue spare to CSE,receive spare from CSE,receive spare from other location/HO and dispatch spare to HO/Other location.
- Take print out of SMN form and Demand form

### SUBMENUS OF RO LOGISTICS

- Spare issue to CSE
- Spare receive from CSE
- Spare dispatch to HO/other location
- Spare receive from HO/other location
- Stock replenishment /buffer demand from HO
- Request for Part Code
- AWB updation
- Print
- Procurement model

#### THIS IS THE MAIN MENU FOR RO LOGISTICS





javascript:\_doPostBack('TopMenu\$UTMenu1\$UserMenu','2')



CLICKING THE PREVIOUS DESCRIBED LINK YOU WILL BE REDIRECTED TO FOLLOWING PAGE FROM WHERE YOU CAN ISSUE SPARE IF AVAILABLE. IF SPARE IS NOT AVAILABLE, THE MENU FOR SPARE DEMAND TO HO WILL COME ON THE SCREEN AND YOU CAN RAISE THE DEMAND TO HO.



Spare Demand from Ho Back





















## YOU CAN RECEIVE THE SPARE FROM CSE IN THIS SUBMENU OPTION























## TO DISPATCH ANY PART TO HO OR ANY OTHER LOCATION, YOU HAVE TO FILL FOLLOWING DETAILS























# AWB UPDATION -THIS IS USED TO UPDATE AWB DETAIL FOR A PARTICULAR DC NO.























PRINT-YOU CAN TAKE PRINT OUT OF RECORDS ON THE BASIS OF QUOTE ID, SMN NO., DEMAND NO., MRF NO., SRF NO., INVOICE NO.



Procurement Model-

It is used for generating MRF, PRF, PO and GRN. You can print the MRF, PRF, PO and GRN.

### SUBMENU PROCUREMENT MODEL

- MRF
- MRF APPROVAL
- PRF
- PRF APPROVAL
- P O GENERATION
- GRN



## MRF IS USED TO ENTER AND SAVE DETAILS TO GENERATE REQUEST FOR MATERIAL



























# FOR APPROVING GENERATED MRF