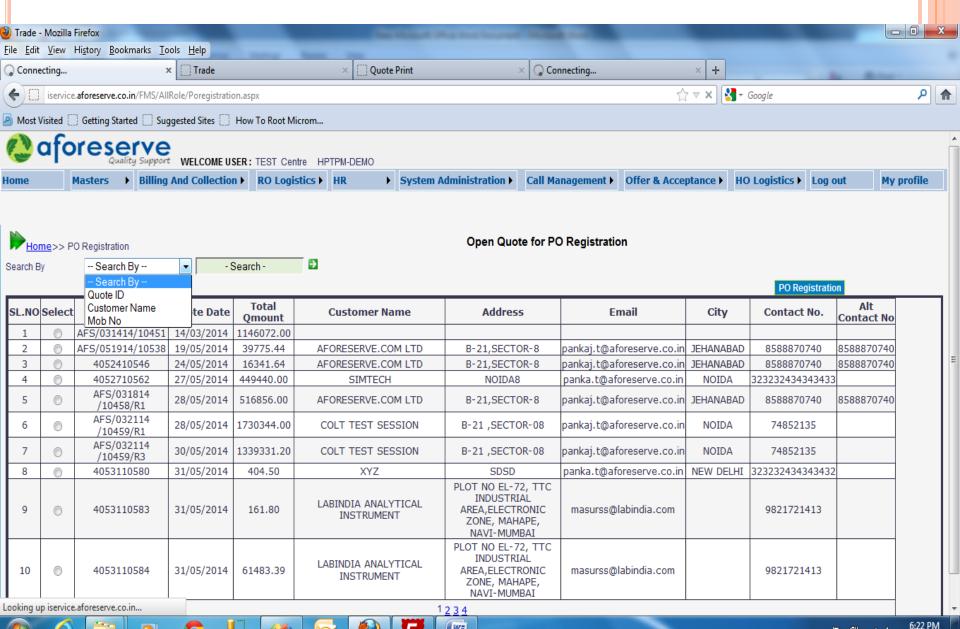

T ESTIMATION IS USED FOR SAVING RECORD OF AMC TYPE ,CONTRACT PERIOD & AMOUNT DETAIL E.T.C



























### OFFER GENERATION IS USED TO GENERATE OFFER FOR PARTICULAR CUSTOMER/CLIENT



























## AFTER GENERATING OF ALL PARTICULAR DETAIL OF OFFER GENERATION PAGE YOU CAN TAKE PRINT OF OUR GENERATED OFFER ON CLICKING PRINT BUTTON



### YOU CAN MODIFY OUR GENERATED OFFER ON OPENING OFFER MODIFICATION SUBMENU



# YOU CAN TAKE PRINT OF GENERATED OFFER FOR PARTICULAR CUSTOMER ON CLICKING PRINT BUTTON FOR PARTICULAR CUSTOMER



ON CLICKING MODIFY BUTTON FOR PARTICULAR CUSTOMER YOU ARE REDIRECTED TO BELOW PAGE AND AGAIN GENERATE OUR MODIFIED OFFER FOR PARTICULAR CUSTOMER AND UPDATE THIS NEW RECORD IN OUR DATABASE



#### YOU CAN REGISTER P.O FOR PARTICULAR CUSTOMER



W

5/31/2014



## YOU CAN REGISTER ASSET FOR PARTICULAR CUSTOMER BY CLICKING ASSET REGISTRATION BUTTON



























## AFTER CLICKING ASSET REGISTRATION BUTTON YOU WILL BE REDIRECTED TO ASSET ENTRY PAGE AND UPLOAD OUR EXCEL FORMAT FOR ASSET ENTRY



W

🔺 🎼 🗗 .all 💧

5/31/2014



## THIS SUBMENU IS USED TO ACCEPT GENERATED OFFER FROM SHOWN RECORD OF PARTICULAR CUSTOMER. ONCE AN OFFER IS ACCEPTED, AN ORDER NO. IS GENERATED





CALL MANAGEMENT-IT IS USED TO TRACK AND UPDATE CALL LOGGING, UPDATE CALL STATUS, CALL ASSIGN, SPARE REQUEST, CALL REASSIGN E.T.C

#### Submenus in CALL MANAGEMENT

- CALL LOGGING
- CALL ACCEPTANCE BY RO
- CALL ASSIGN TO CSE
- CALL STATUS UPDATION
- SPARE REQUEST
- CALL REASSIGN TO CSE

#### **CALL MANAGEMENT**

 This is the Main menu from where you ca