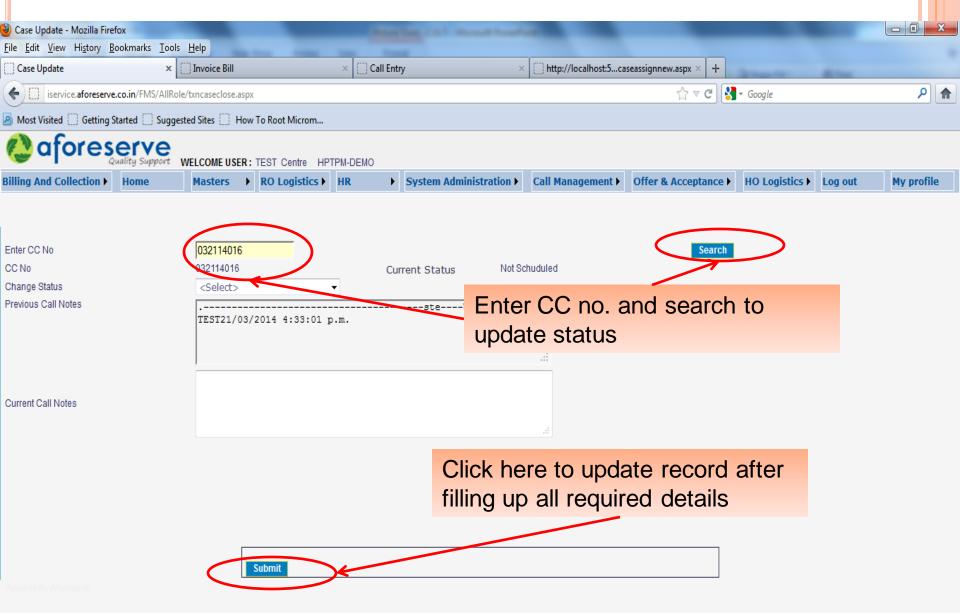

LICKING ASSET REGISTRATION BUTTON



























## AFTER CLICKING ASSET REGISTRATION BUTTON YOU WILL BE REDIRECTED TO ASSET ENTRY PAGE AND UPLOAD OUR EXCEL FORMAT FOR ASSET ENTRY



W

🔺 🎼 🗗 .all 💧

5/31/2014



## THIS SUBMENU IS USED TO ACCEPT GENERATED OFFER FROM SHOWN RECORD OF PARTICULAR CUSTOMER. ONCE AN OFFER IS ACCEPTED, AN ORDER NO. IS GENERATED





CALL MANAGEMENT-IT IS USED TO TRACK AND UPDATE CALL LOGGING, UPDATE CALL STATUS, CALL ASSIGN, SPARE REQUEST, CALL REASSIGN E.T.C

#### Submenus in CALL MANAGEMENT

- CALL LOGGING
- CALL ACCEPTANCE BY RO
- CALL ASSIGN TO CSE
- CALL STATUS UPDATION
- SPARE REQUEST
- CALL REASSIGN TO CSE

#### **CALL MANAGEMENT**

 This is the Main menu from where you can go into Call Management





















## CALL STATUS UPDATION











create the new part code



Powered By Aforeserve



















## REASSIGN CALL ID





- RO LOGISTICS -It is used to Issue spare to CSE,receive spare from CSE,receive spare from other location/HO and dispatch spare to HO/Other location.
- Take print out of SMN form and Demand form

### SUBMENUS OF RO LOGISTICS

- Spare issue to CSE
- Spare receive from CSE
- Spare dispatch to HO/other location
- Spare receive from HO/other location
- Stock replenishment /buffer demand from HO
- Request for Part Code
- AWB updation
- Print
- Procurement model

#### THIS IS THE MAIN MENU FOR RO LOGISTICS





javascript:\_doPostBack('TopMenu\$UTMenu1\$UserMenu','2')



CLICKING THE PREVIOUS DESCRIBED LINK YOU WILL BE REDIRECTED TO FOLLOWING PAGE FROM WHERE YOU CAN ISSUE SPARE IF AVAILABLE. I