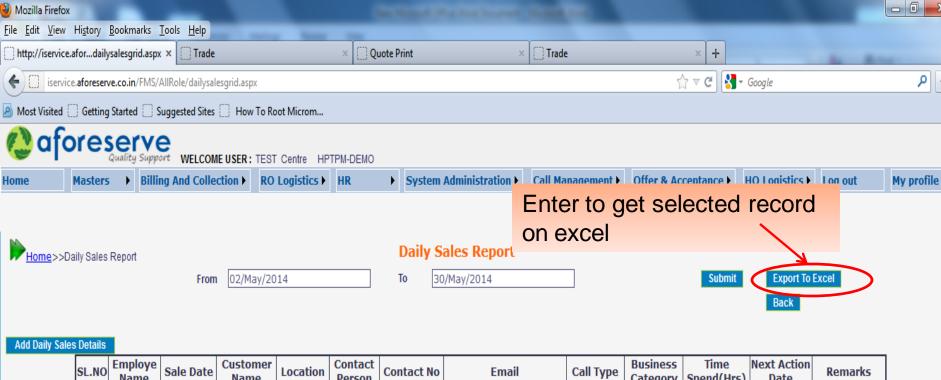

### DSR-YOU CAN ENTER DAILY SALES EXPENSES AND TRACK THIS FOR PARTICULAR DATE RANGE, EXPORT OUR DAILY SALES REPORT RECORD ON EXCEL FORMAT

| aics | Details |                 |            |                         |                    |                   |             |                           |                  |                      |                    |                     |                             |
|------|---------|-----------------|------------|-------------------------|--------------------|-------------------|-------------|---------------------------|------------------|----------------------|--------------------|---------------------|-----------------------------|
|      | SL.NO   | Employe<br>Name | Sale Date  | Customer<br>Name        | Location           | Contact<br>Person | Contact No  | Email                     | Call Type        | Business<br>Category | Time<br>Spend(Hrs) | Next Action<br>Date | Remarks                     |
|      | 1       | TEST            | 02/05/2014 | UFlex Ltd               | Sector 60<br>Noida | Mr Vivek          | 9818690770  | vivek@uflex.com           | Opportunity      | AMC                  | 1                  | 08/05/2014          | AMC Proposal to be submited |
|      | 2       | TEST            | 24/05/2014 | AVI-Oil<br>India Pvt. L | Delhi-NCR          | Sanjay            | 09654387770 | delhi.varmora.com         | Lead             | UPGRADE              | 02                 | 27/05/2014          | Meeting done                |
|      | 3       |                 | 23/05/2014 | AV/I_Oil                | Delhi-NCR          | Sanjay            | 09654387770 | delhi.varmora.com         | Lead             | UPGRADE              | 02                 | 27/05/2014          | Meeting done                |
|      | 4       | TEST            | 24/05/2014 | Punj Lloyd              | Delhi-NCR          | Anil<br>Attray    | 09910705314 | anil.attray@punjlloyd.com | Opportunity      | AMC                  | 03                 | 26/05/2014          | Meeting done                |
|      | 5       | TEST            | 27/05/2014 | stark                   | newyork            | john              | 9876543210  | st@aforeserve.com         | First<br>Meeting | AMC                  | 10:00              | 01/06/2014          | satisfactory                |
|      | 6       | TEST            | 29/05/2014 | aforeserve              | noida              | pankaj            | 876655454   | swahg                     | Opportunity      | AMC                  | 10:00              | 08/05/2014          | ok                          |
|      | 7       | TEST            | 13/05/2014 | ded                     | hai                | iihihk            | 787080      | 111199                    | Opportunity      | ΔMC                  | 10:00              | 22/05/2014          |                             |

Powered By Aforese

On clicking add daily sales detail record you are redirected to a new page where you can enter the details