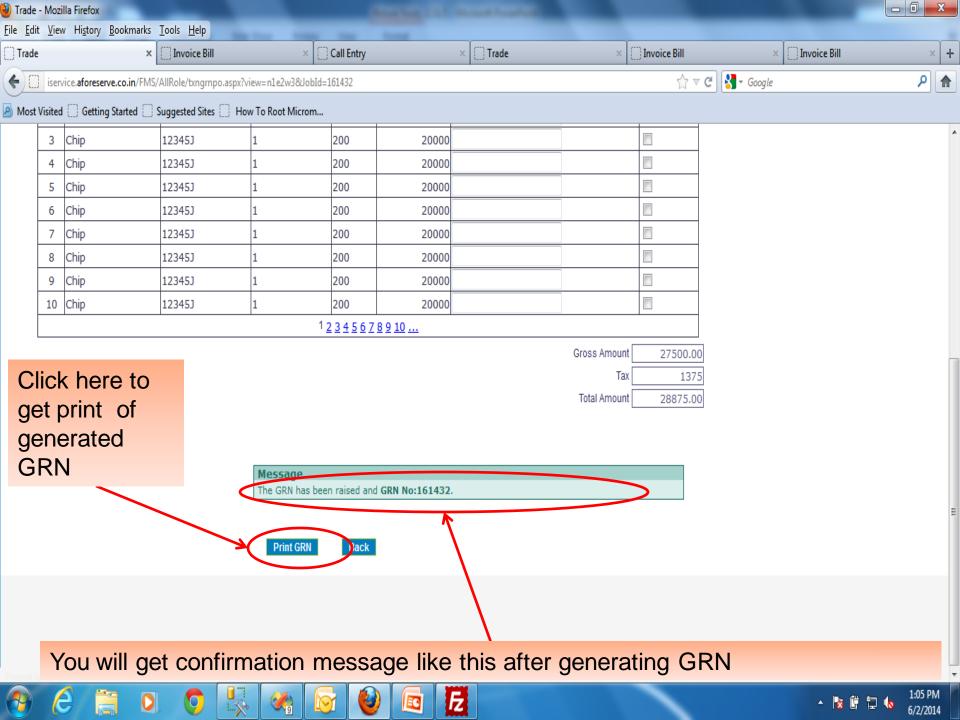

Click here to go to the page from where you can generate GRN

Powered By Aforesen

 BILLING & COLLECTION :-- This module is used to---

Generate SRF for service.

Generate SRF product.

Generate Invoice.