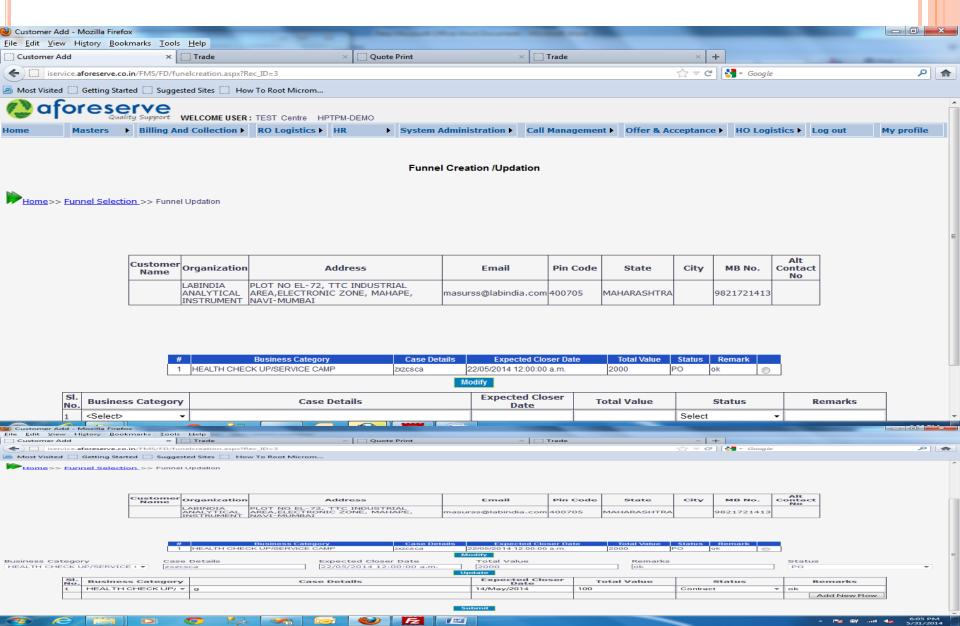

### ON CLICKING FUNNEL CREATION YOU CAN MODIFY AND UPDATE OUR FUNNEL CREATION RECORD IN OUR DATABASE