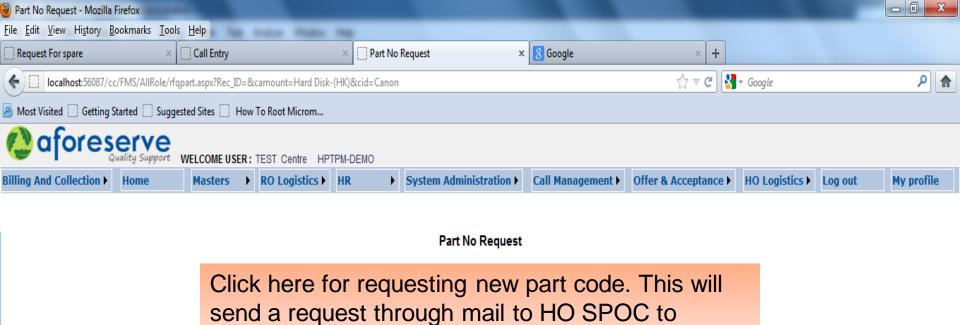

### SUBMENUS OF RO LOGISTICS

- Spare issue to CSE
- Spare receive from CSE
- Spare dispatch to HO/other location
- Spare receive from HO/other location
- Stock replenishment /buffer demand from HO
- Request for Part Code
- AWB updation
- Print
- Procurement model