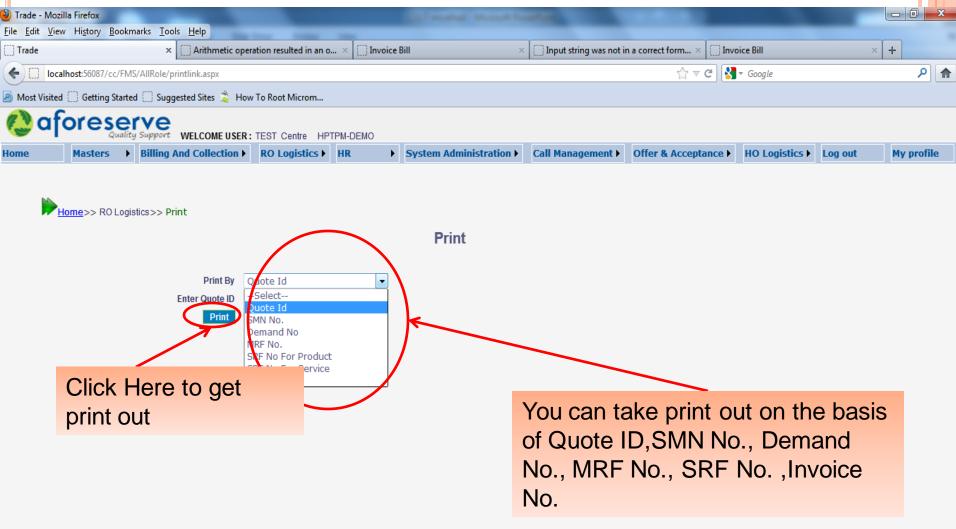

# AWB UPDATION -THIS IS USED TO UPDATE AWB DETAIL FOR A PARTICULAR DC NO.

PRINT-YOU CAN TAKE PRINT OUT OF RECORDS ON THE BASIS OF QUOTE ID, SMN NO., DEMAND NO., MRF NO., SRF NO., INVOICE NO.

Procurement Model-