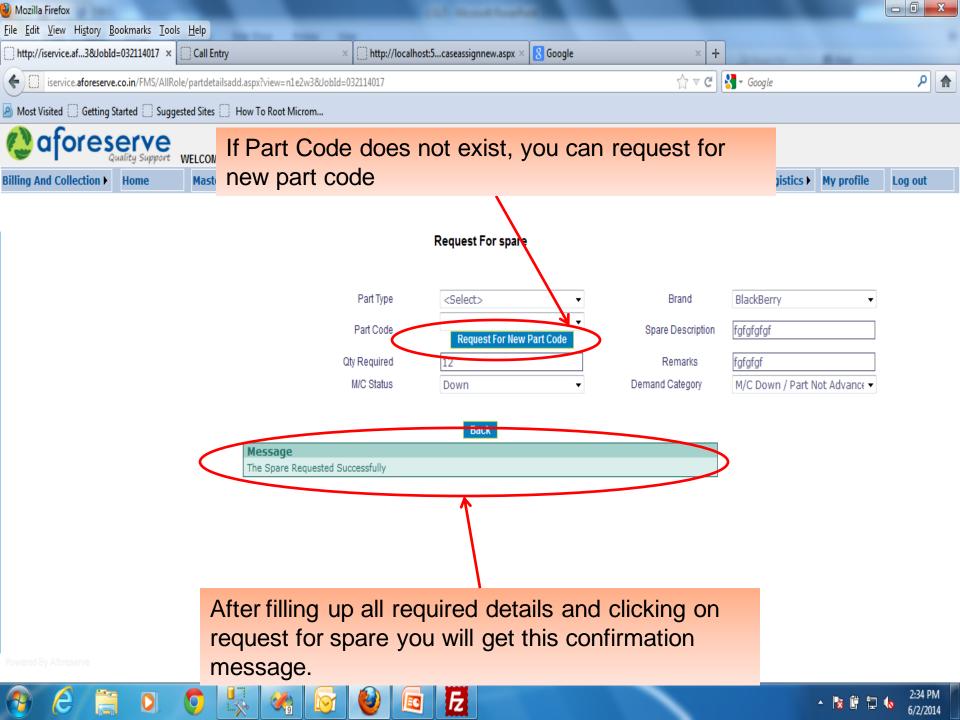

G ASSET REGISTRATION BUTTON



























## AFTER CLICKING ASSET REGISTRATION BUTTON YOU WILL BE REDIRECTED TO ASSET ENTRY PAGE AND UPLOAD OUR EXCEL FORMAT FOR ASSET ENTRY



W

🔺 🎼 🗗 .all 💧

5/31/2014



## THIS SUBMENU IS USED TO ACCEPT GENERATED OFFER FROM SHOWN RECORD OF PARTICULAR CUSTOMER. ONCE AN OFFER IS ACCEPTED, AN ORDER NO. IS GENERATED





CALL MANAGEMENT-IT IS USED TO TRACK AND UPDATE CALL LOGGING, UPDATE CALL STATUS, CALL ASSIGN, SPARE REQUEST, CALL REASSIGN E.T.C

#### Submenus in CALL MANAGEMENT

- CALL LOGGING
- CALL ACCEPTANCE BY RO
- CALL ASSIGN TO CSE
- CALL STATUS UPDATION
- SPARE REQUEST
- CALL REASSIGN TO CSE

#### **CALL MANAGEMENT**

 This is the Main menu from where you can go into Call Management





















## CALL STATUS UPDATION











create the new part code



Powered By Aforeserve



















## REASSIGN CALL ID





- RO LOGISTICS -It is used to Issue spare to CSE,receive spare from CSE,receive spare from other location/HO and dispatch spare to HO/Other location.
- Take print out of SMN form and Demand form

### SUBMENUS OF RO LOGISTICS

- Spare issue to CSE
- Spare receive from CSE
- Spare dispatch to HO/other location
- Spare receive from HO/other location
- Stock replenishment /buffer demand from HO
- Request for Part Code
- AWB updation
- Print
- Procurement model

#### THIS IS THE MAIN MENU FOR RO LOGISTICS





javascript:\_doPostBack('TopMenu\$UTMenu1\$UserMenu','2')



CLICKING THE PREVIOUS DESCRIBED LINK YOU WILL BE REDIRECTED TO FOLLOWING PAGE FROM WHERE YOU CAN ISSUE SPARE IF AVAILABLE. IF SPAR