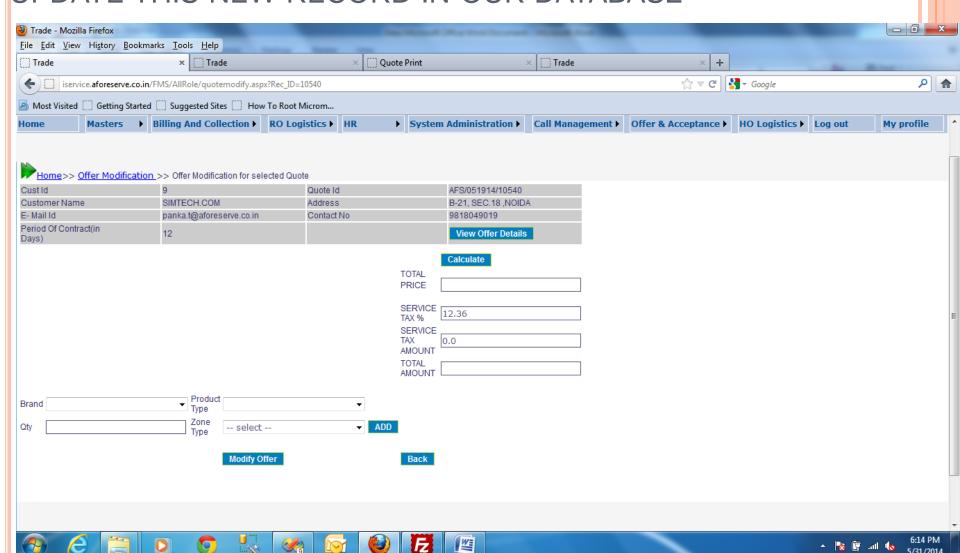

### YOU CAN MODIFY OUR GENERATED OFFER ON OPENING OFFER MODIFICATION SUBMENU

# YOU CAN TAKE PRINT OF GENERATED OFFER FOR PARTICULAR CUSTOMER ON CLICKING PRINT BUTTON FOR PARTICULAR CUSTOMER

ON CLICKING MODIFY BUTTON FOR PARTICULAR CUSTOMER YOU ARE REDIRECTED TO BELOW PAGE AND AGAIN GENERATE OUR MODIFIED OFFER FOR PARTICULAR CUSTOMER AND UPDATE THIS NEW RECORD IN OUR DATABASE