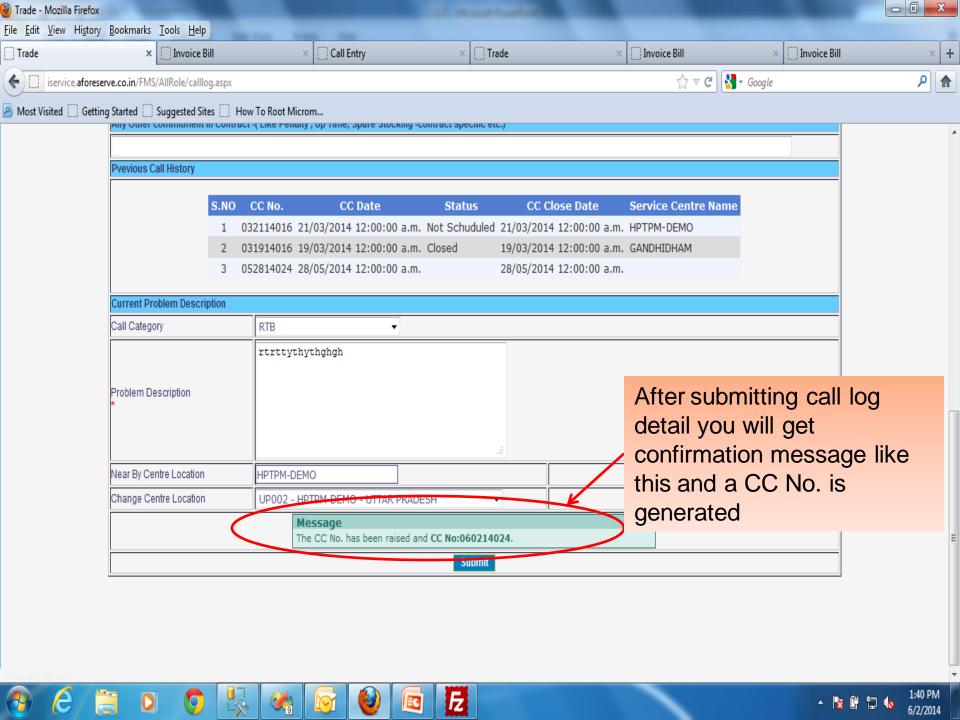

#### Submenus in CALL MANAGEMENT

- CALL LOGGING
- CALL ACCEPTANCE BY RO
- CALL ASSIGN TO CSE
- CALL STATUS UPDATION
- SPARE REQUEST
- CALL REASSIGN TO CSE

#### **CALL MANAGEMENT**

 This is the Main menu from where you can go into Call Management