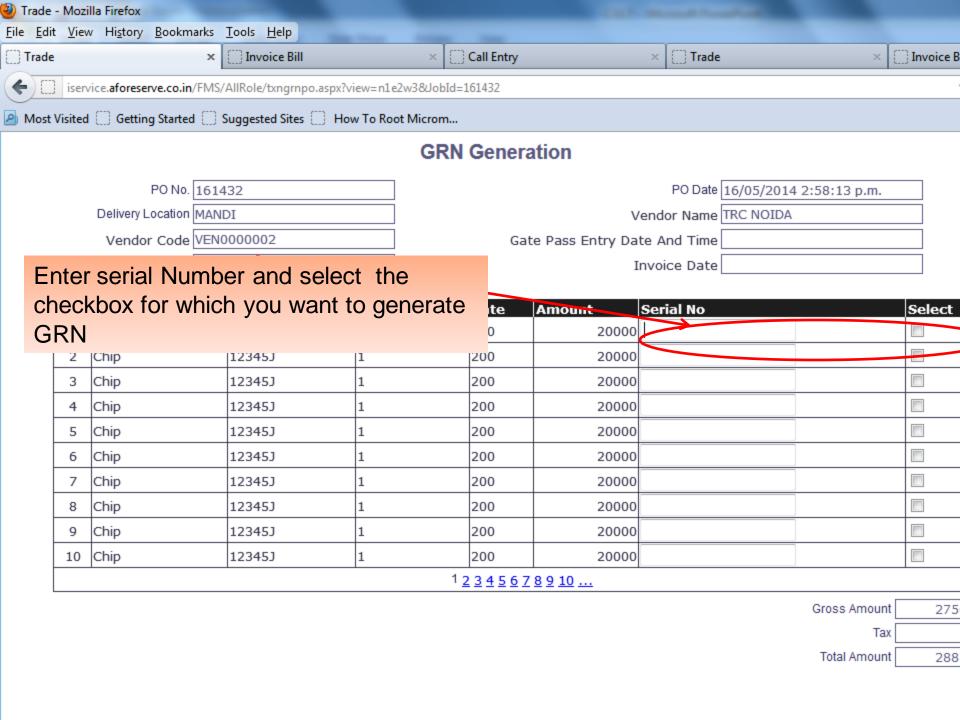

Click here to go to the page from where you can generate GRN

Powered By Aforesen

 BILLING & COLLECTION :-- This module is used to---

Generate SRF for service.

Generate SRF product.

Generate Invoice.