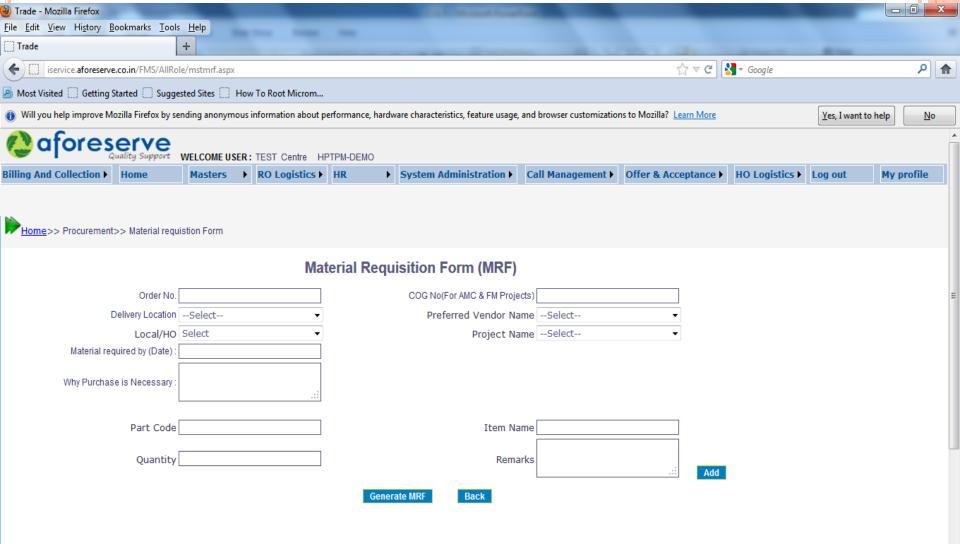

COME ON THE SCREEN AND YOU CAN RAISE THE DEMAND TO HO.



Spare Demand from Ho Back





















## YOU CAN RECEIVE THE SPARE FROM CSE IN THIS SUBMENU OPTION























## TO DISPATCH ANY PART TO HO OR ANY OTHER LOCATION, YOU HAVE TO FILL FOLLOWING DETAILS























# AWB UPDATION -THIS IS USED TO UPDATE AWB DETAIL FOR A PARTICULAR DC NO.























PRINT-YOU CAN TAKE PRINT OUT OF RECORDS ON THE BASIS OF QUOTE ID, SMN NO., DEMAND NO., MRF NO., SRF NO., INVOICE NO.



Procurement Model-

It is used for generating MRF, PRF, PO and GRN. You can print the MRF, PRF, PO and GRN.

### SUBMENU PROCUREMENT MODEL

- MRF
- MRF APPROVAL
- PRF
- PRF APPROVAL
- P O GENERATION
- GRN



## MRF IS USED TO ENTER AND SAVE DETAILS TO GENERATE REQUEST FOR MATERIAL



























# FOR APPROVING GENERATED MRF YOU HAVE TO GO TO THE SUBMENU MRF APPROVAL



http://iservice.aforeserve.co.in/FMS/AllRole/mstmrfapprove.aspx

## TO GENERATE PRF FOR AN APPROVED MRF, YOU FIRSTLY HAVE TO SELECT THE MRF FOR WHICH YOU WANT TO GENERATE PRF.





































Home >> Procurement >> Open PRF for PO Generation

| S.No  | PRF_No | PRF_Date Click below Link for PO Generation            |  |  |
|-------|--------|--------------------------------------------------------|--|--|
| 1     | 151429 | 15/05/2014 12:09:47 p.m. <u>Generate PO</u>            |  |  |
| 2     | 161431 | 16/05/2014 10:22:43 a.m. <u>Generate PO</u>            |  |  |
| 3     | 161432 | 16/05/2014 2:58:13 p.m. <u>Generate PO</u>             |  |  |
| 4     | 161433 | 16/05