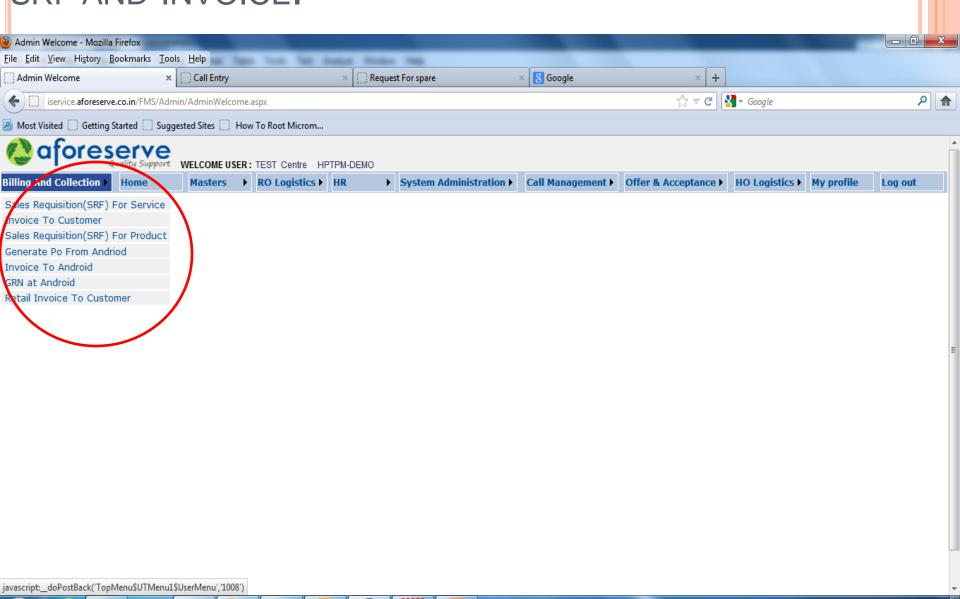

Click here to go to the page from where you can generate GRN

Powered By Aforesen

 BILLING & COLLECTION :-- This module is used to---

Generate SRF for service.

Generate SRF product.

Generate Invoice.

#### SUBMENU IN BILLING & COLLECTION

- SRF for Service
- Invoice to customer
- SRF for product
- Generate P.O from Android
- Invoice to Android
- GRN at Android
- Retail Invoice at Customer