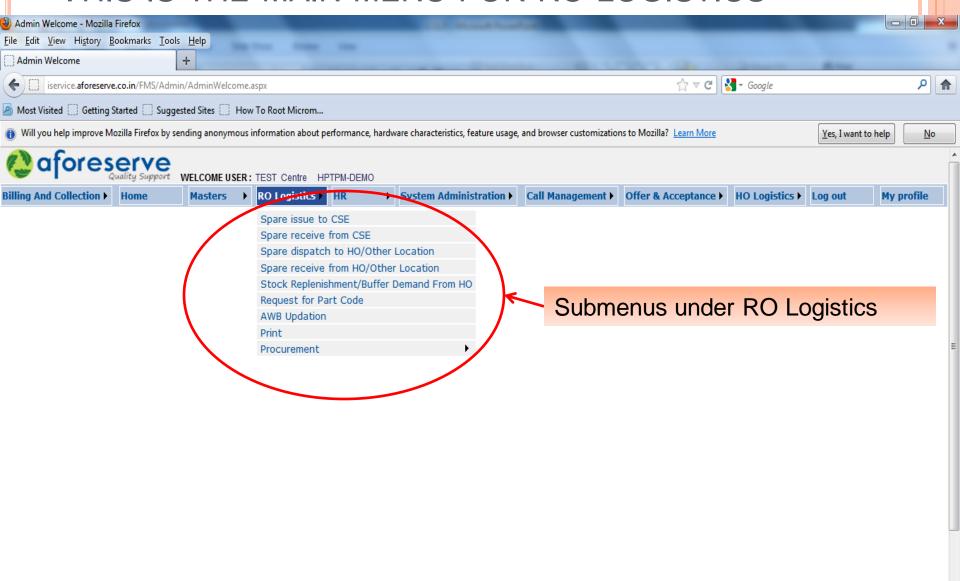

### SUBMENUS OF RO LOGISTICS

- Spare issue to CSE
- Spare receive from CSE
- Spare dispatch to HO/other location
- Spare receive from HO/other location
- Stock replenishment /buffer demand from HO
- Request for Part Code
- AWB updation
- Print
- Procurement model

#### THIS IS THE MAIN MENU FOR RO LOGISTICS

javascript:\_doPostBack('TopMenu\$UTMenu1\$UserMenu','2')

CLICKING THE PREVIOUS DESCRIBED LINK YOU WILL BE REDIRECTED TO FOLLOWING PAGE FROM WHERE YOU CAN ISSUE SPARE IF AVAILABLE. IF SPARE IS NOT AVAILABLE, THE MENU FOR SPARE DEMAND TO HO WILL COME ON THE SCREEN AND YOU CAN RAISE THE DEMAND TO HO.