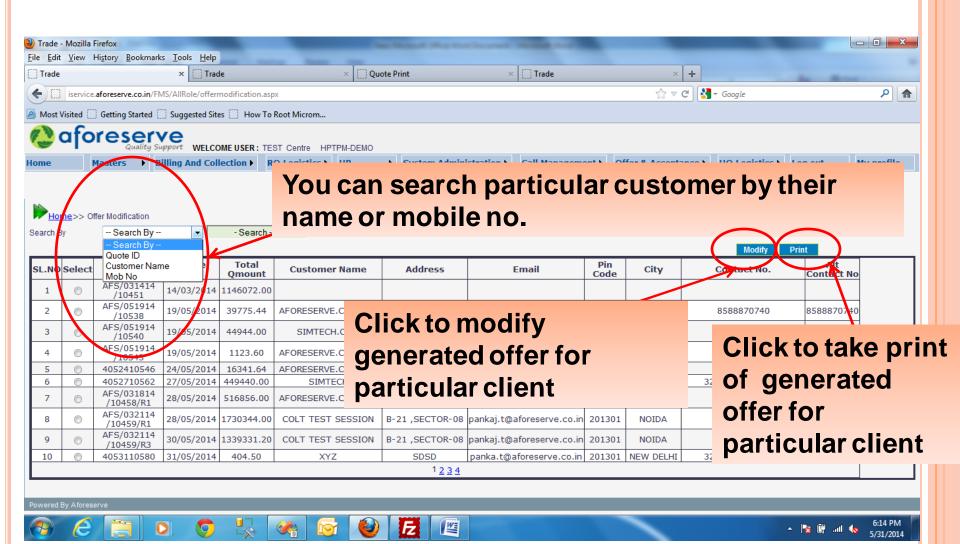

### YOU CAN MODIFY OUR GENERATED OFFER ON OPENING OFFER MODIFICATION SUBMENU

# YOU CAN TAKE PRINT OF GENERATED OFFER FOR PARTICULAR CUSTOMER ON CLICKING PRINT BUTTON FOR PARTICULAR CUSTOMER

ON CLICKING MODIFY BUTTON FOR PARTICULAR CUSTOMER YOU ARE REDIRECTED TO BELOW PAGE AND AGAIN GENERATE OUR MODIFIED OFFER FOR PARTICULAR CUSTOMER AND UPDATE THIS NEW RECORD IN OUR DATABASE