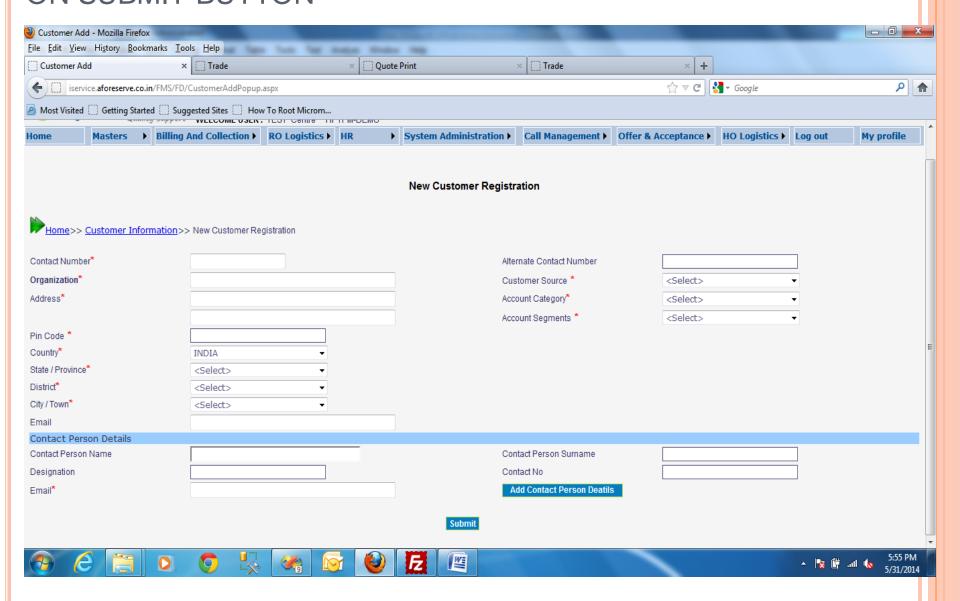

## TO REGISTER NEW CUSTOMER, YOU HAVE TO ENTER ALL REQUIRED DETAILS OF THE NEW CUSTOMER AND THEN CLICK ON SUBMIT BUTTON