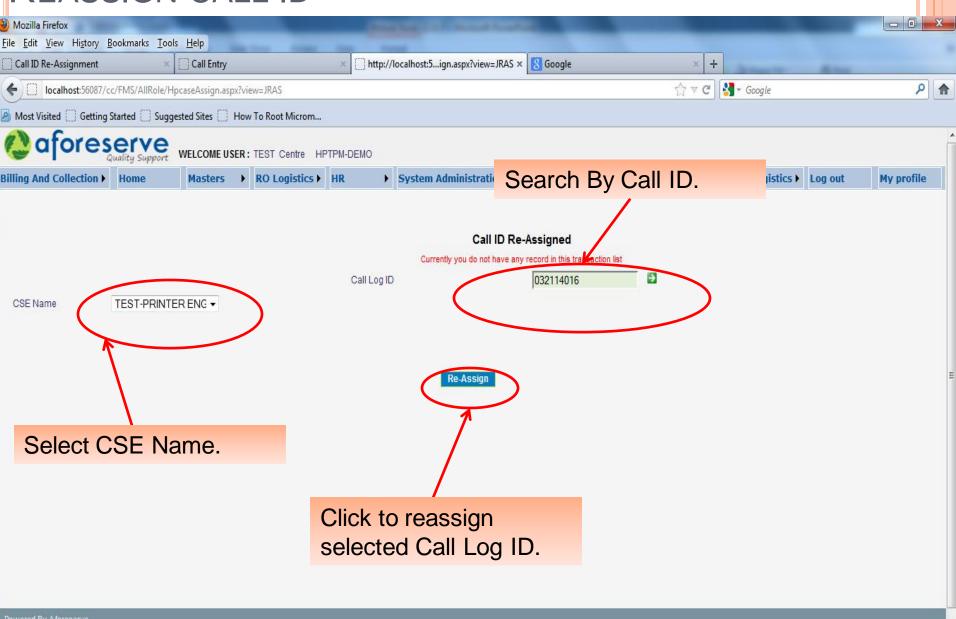

## REASSIGN CALL ID

- RO LOGISTICS -It is used to Issue spare to CSE,receive spare from CSE,receive spare from other location/HO and dispatch spare to HO/Other location.
- Take print out of SMN form and Demand form