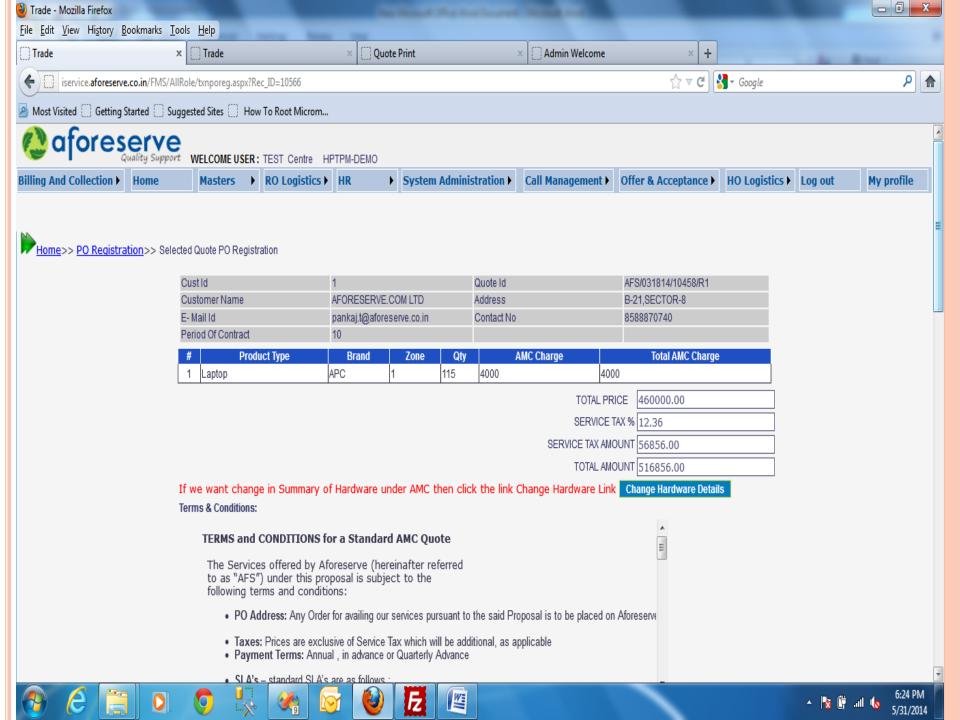

USED FOR SAVING RECORD OF AMC TYPE ,CONTRACT PERIOD & AMOUNT DETAIL E.T.C



























### OFFER GENERATION IS USED TO GENERATE OFFER FOR PARTICULAR CUSTOMER/CLIENT



























## AFTER GENERATING OF ALL PARTICULAR DETAIL OF OFFER GENERATION PAGE YOU CAN TAKE PRINT OF OUR GENERATED OFFER ON CLICKING PRINT BUTTON



### YOU CAN MODIFY OUR GENERATED OFFER ON OPENING OFFER MODIFICATION SUBMENU



# YOU CAN TAKE PRINT OF GENERATED OFFER FOR PARTICULAR CUSTOMER ON CLICKING PRINT BUTTON FOR PARTICULAR CUSTOMER



ON CLICKING MODIFY BUTTON FOR PARTICULAR CUSTOMER YOU ARE REDIRECTED TO BELOW PAGE AND AGAIN GENERATE OUR MODIFIED OFFER FOR PARTICULAR CUSTOMER AND UPDATE THIS NEW RECORD IN OUR DATABASE



#### YOU CAN REGISTER P.O FOR PARTICULAR CUSTOMER



W

5/31/2014



## YOU CAN REGISTER ASSET FOR PARTICULAR CUSTOMER BY CLICKING ASSET REGISTRATION BUTTON



























## AFTER CLICKING ASSET REGISTRATION BUTTON YOU WILL BE REDIRECTED TO ASSET ENTRY PAGE AND UPLOAD OUR EXCEL FORMAT FOR ASSET ENTRY



W

🔺 🎼 🗗 .all 💧

5/31/2014



## THIS SUBMENU IS USED TO ACCEPT GENERATED OFFER FROM SHOWN RECORD OF PARTICULAR CUSTOMER. ONCE AN OFFER IS ACCEPTED, AN ORDER NO. IS GENERATED





CALL MANAGEMENT-IT IS USED TO TRACK AND UPDATE CALL LOGGING, UPDATE CALL STATUS, CALL ASSIGN, SPARE REQUEST, CALL REASSIGN E.T.C

#### Submenus in CALL MANAGEMENT

- CALL LOGGING
- CALL ACCEPTANCE BY RO
- CALL ASSIGN TO CSE
- CALL STATUS UPDATION
- SPARE REQUEST
- CALL REASSIGN TO CSE

#### **CALL MANAGEMENT**

 This is the Main menu from where you can go into Call M