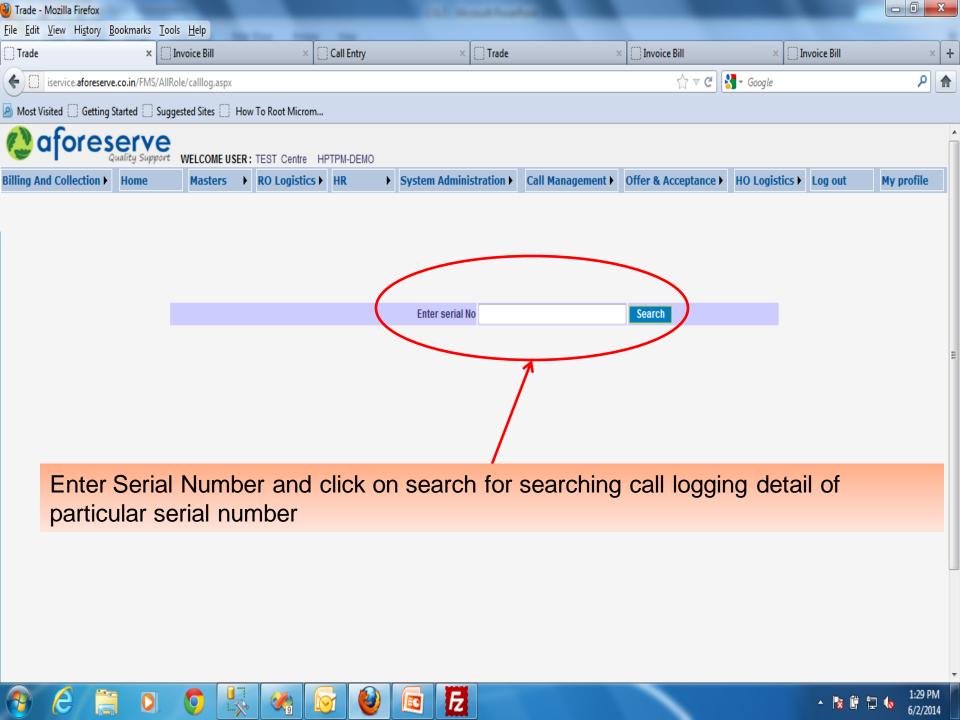

#### Submenus in CALL MANAGEMENT

- CALL LOGGING
- CALL ACCEPTANCE BY RO
- CALL ASSIGN TO CSE
- CALL STATUS UPDATION
- SPARE REQUEST
- CALL REASSIGN TO CSE

#### **CALL MANAGEMENT**

 This is the Main menu from where you can go into Call Management