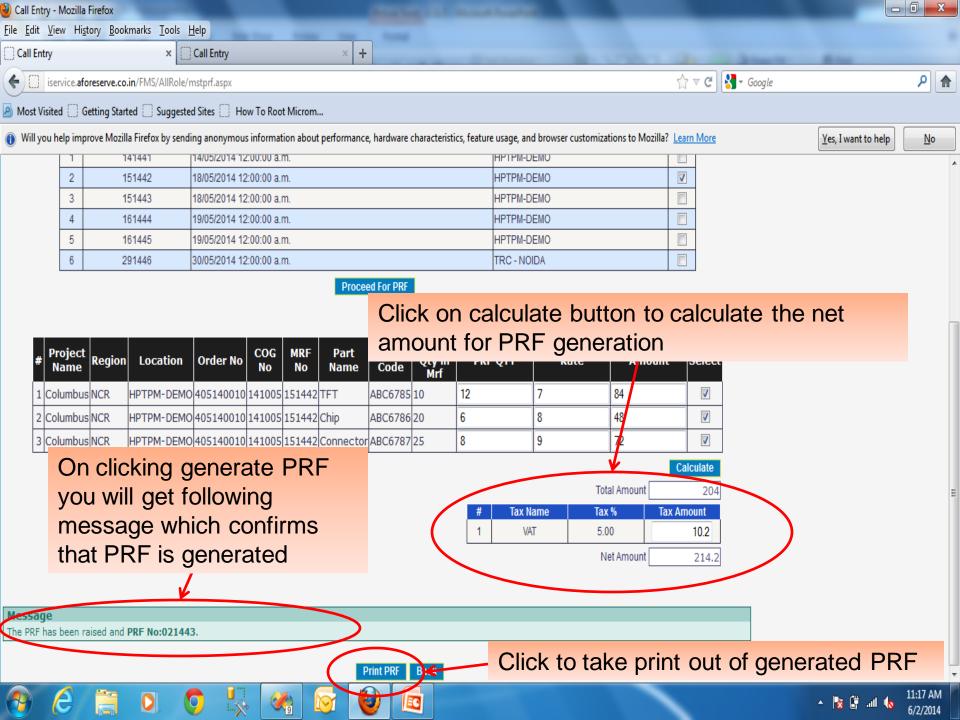

## TO GENERATE PRF FOR AN APPROVED MRF, YOU FIRSTLY HAVE TO SELECT THE MRF FOR WHICH YOU WANT TO GENERATE PRF.

Home >> Procurement >> Open PRF for PO Generation

| S.No  | PRF_No | PRF_Date Click below Link for PO Generation            |  |  |
|-------|--------|--------------------------------------------------------|--|--|
| 1     | 151429 | 15/05/2014 12:09:47 p.m. <u>Generate PO</u>            |  |  |
| 2     | 161431 | 16/05/2014 10:22:43 a.m. <u>Generate PO</u>            |  |  |
| 3     | 161432 | 16/05/2014 2:58:13 p.m. <u>Generate PO</u>             |  |  |
| 4     | 161433 | 16/05/2014 3:01:24 p.m. <u>Generate PO</u>             |  |  |
| 5     | 301438 | 30/05/2014 12:03:24 p.m. <u>Generale PO</u>            |  |  |
| 6     | 301439 | 30/05/2014 3:07:01 p.m. <u>Generate PO</u>             |  |  |
| 7     | 301440 | Click here to generate the PO for the selected PRF No. |  |  |
| 8     | 311441 |                                                        |  |  |
| 9     | 311442 |                                                        |  |  |
| 10    | 021443 |                                                        |  |  |
| 1 2 3 |        |                                                        |  |  |