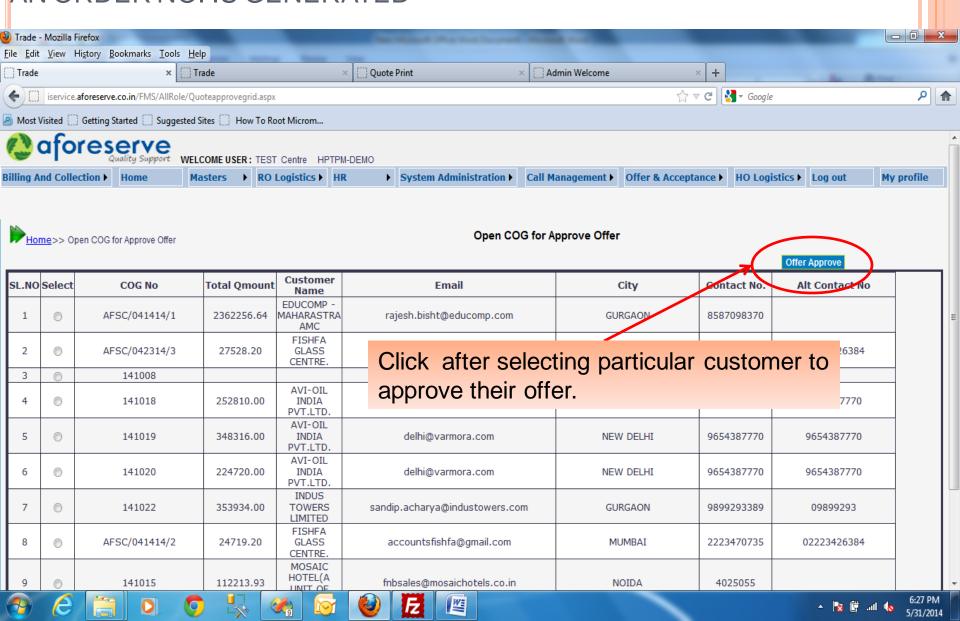

## THIS SUBMENU IS USED TO ACCEPT GENERATED OFFER FROM SHOWN RECORD OF PARTICULAR CUSTOMER. ONCE AN OFFER IS ACCEPTED, AN ORDER NO. IS GENERATED

CALL MANAGEMENT-IT IS USED TO TRACK AND UPDATE CALL LOGGING, UPDATE CALL STATUS, CALL ASSIGN, SPARE REQUEST, CALL REASSIGN E.T.C