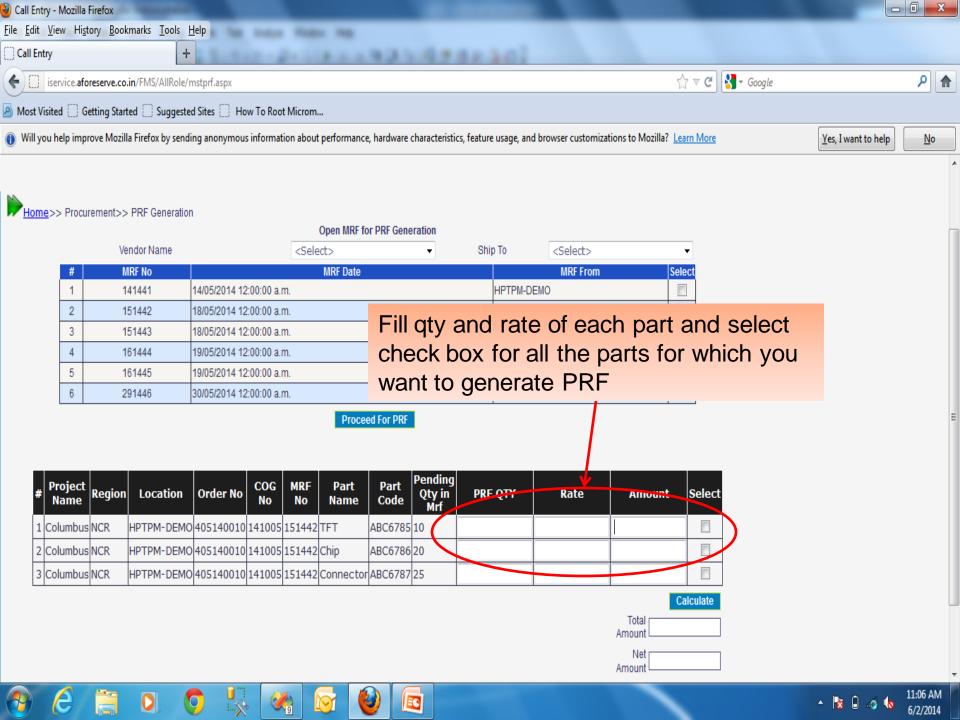

## TO GENERATE PRF FOR AN APPROVED MRF, YOU FIRSTLY HAVE TO SELECT THE MRF FOR WHICH YOU WANT TO GENERATE PRF.

Home >> Procurement >> Open PRF for PO Generation

| S.No  | PRF_No | PRF_Date Click below Link for PO Generation            |  |  |
|-------|--------|--------------------------------------------------------|--|--|
| 1     | 151429 | 15/05/2014 12:09:47 p.m. <u>Generate PO</u>            |  |  |
| 2     | 161431 | 16/05/2014 10:22:43 a.m. <u>Generate PO</u>            |  |  |
| 3     | 161432 | 16/05/2014 2:58:13 p.m. <u>Generate PO</u>             |  |  |
| 4     | 161433 | 16/05/2014 3:01:24 p.m. <u>Generate PO</u>             |  |  |
| 5     | 301438 | 30/05/2014 12:03:24 p.m. <u>Generale PO</u>            |  |  |
| 6     | 301439 | 30/05/2014 3:07:01 p.m. <u>Generate PO</u>             |  |  |
| 7     | 301440 | Click here to generate the PO for the selected PRF No. |  |  |
| 8     | 311441 |                                                        |  |  |
| 9     | 311442 |                                                        |  |  |
| 10    | 021443 |                                                        |  |  |
| 1 2 3 |        |                                                        |  |  |