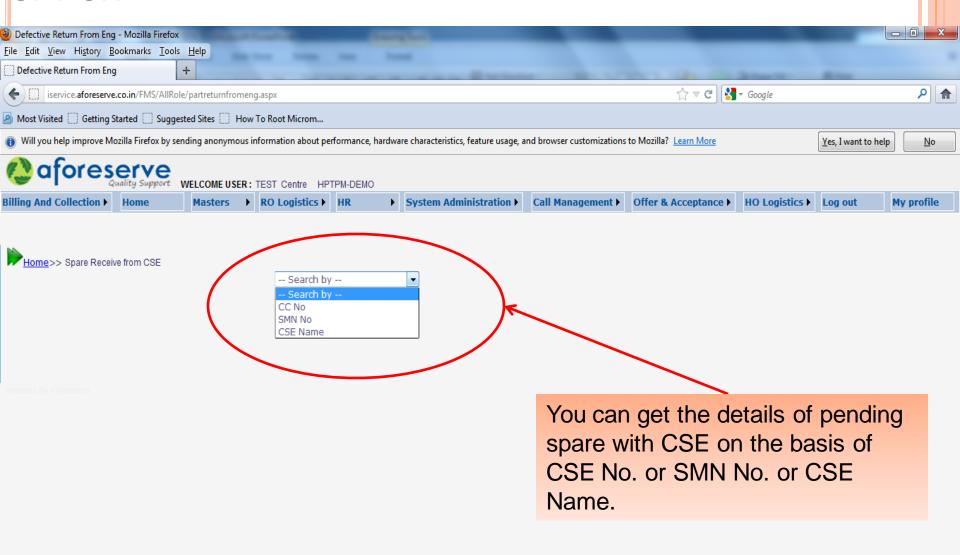

e to HO/Other location.
- Take print out of SMN form and Demand form

### SUBMENUS OF RO LOGISTICS

- Spare issue to CSE
- Spare receive from CSE
- Spare dispatch to HO/other location
- Spare receive from HO/other location
- Stock replenishment /buffer demand from HO
- Request for Part Code
- AWB updation
- Print
- Procurement model

#### THIS IS THE MAIN MENU FOR RO LOGISTICS





javascript:\_doPostBack('TopMenu\$UTMenu1\$UserMenu','2')



CLICKING THE PREVIOUS DESCRIBED LINK YOU WILL BE REDIRECTED TO FOLLOWING PAGE FROM WHERE YOU CAN ISSUE SPARE IF AVAILABLE. IF SPARE IS NOT AVAILABLE, THE MENU FOR SPARE DEMAND TO HO WILL COME ON THE SCREEN AND YOU CAN RAISE THE DEMAND TO HO.



Spare Demand from Ho Back





















## YOU CAN RECEIVE THE SPARE FROM CSE IN THIS SUBMENU OPTION























## TO DISPATCH ANY PART TO HO OR ANY OTHER LOCATION, YOU HAVE TO FILL FOLLOWING DETAILS























# AWB UPDATION -THIS IS USED TO UPDATE AWB DETAIL FOR A PARTICULAR DC NO.























PRINT-YOU CAN TAKE PRINT OUT OF RECORDS ON THE BASIS OF QUOTE ID, SMN NO., DEMAND NO., MRF NO., SRF NO., INVOICE NO.



Procurement Model-

It is used for generating MRF, PRF, PO and GRN. You can print the MRF, PRF, PO and GRN.

### SUBMENU PROCUREMENT MODEL

- MRF
- MRF APPROVAL
- PRF
- PRF APPROVAL
- P O GENERATION
- GRN



## MRF IS USED TO ENTER AND SAVE DETAILS TO GENERATE REQUEST FOR MATERIAL



























# FOR APPROVING GENERATED MRF YOU HAVE TO GO TO THE SUBMENU MRF APPROVAL



http://iservice.aforeserve.co.in/FMS/AllRole/mstmrfapprove.aspx