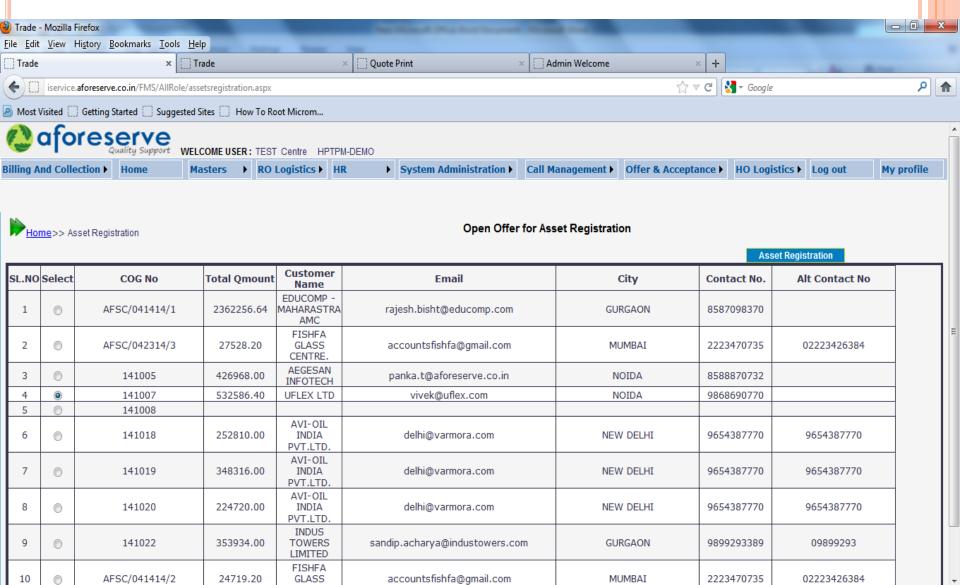

## YOU CAN REGISTER ASSET FOR PARTICULAR CUSTOMER BY CLICKING ASSET REGISTRATION BUTTON