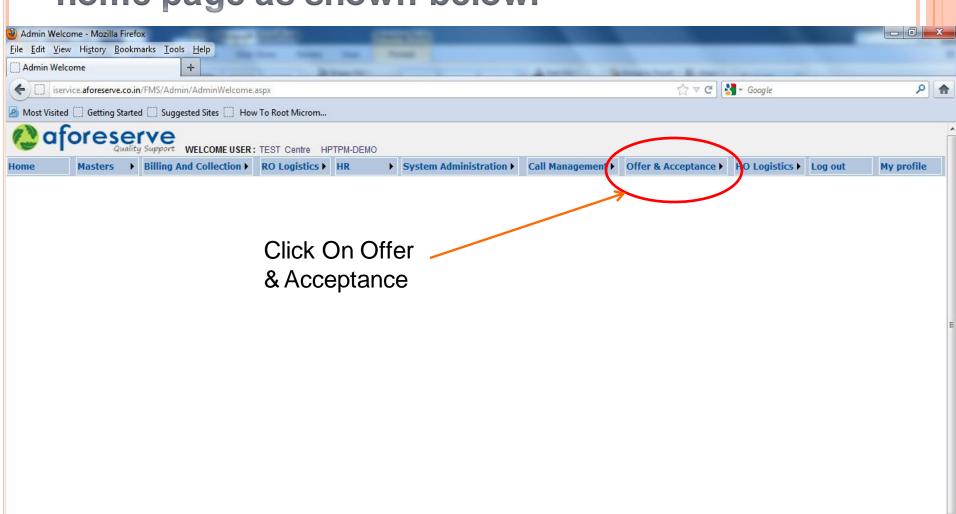

AFORESERVE.COM Ltd.

#### OFFER AND ACCEPTANCE

- It is a user friendly online software which helps to track all the activities related to Offer & Acceptance.
- Offer & Acceptance Submenu of COLT online software is used to create Customer information, generate/modify Offer, convert Offer to an Order, create Contract summary, create COG, Funnel updation as well as Query/Reports. It also has the facility to track Daily Sales Activities.
- You have the facility to add/delete/modify your entered records along with the facility to export your data in excel format and take print of data according to requirement.

### OFFER AND ACCEPTANCE-Select this menu from home page as shown below.



























#### SUBMENU IN OFFER & ACCEPTANCE

- Daily Sales Entry
- Customer Information
- Funnel Creation/ Updation
- Estimation
- Offer Generation
- Offer Modification
- Contract Summary
- Asset Registration
- Offer Acceptance



### DSR-YOU CAN ENTER DAILY SALES EXPENSES AND TRACK THIS FOR PARTICULAR DATE RANGE, EXPORT OUR DAILY SALES REPORT RECORD ON EXCEL FORMAT







| aics | Details |                 |            |                         |                    |                   |             |                           |                  |                      |                    |                     |                             |
|------|---------|-----------------|------------|-------------------------|--------------------|-------------------|-------------|---