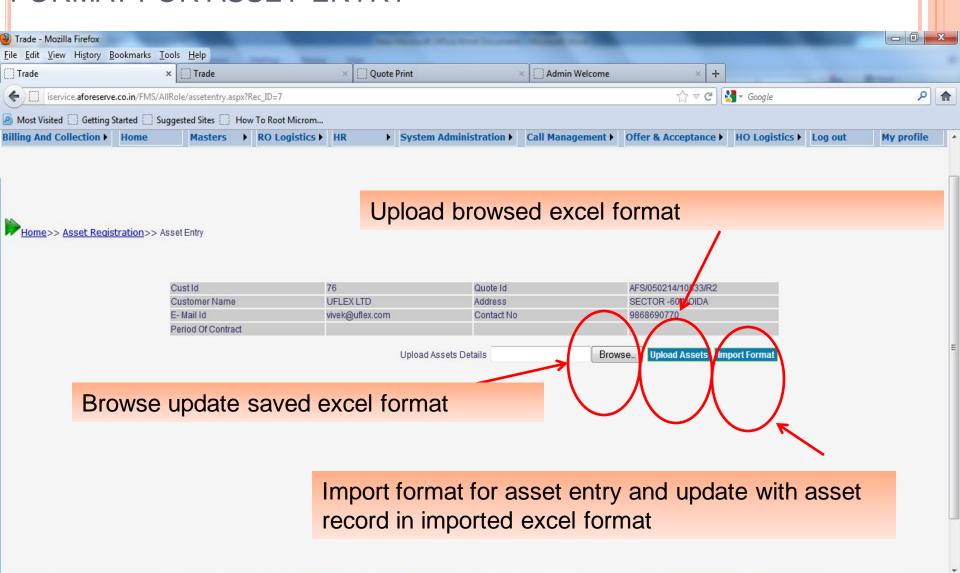

## AFTER CLICKING ASSET REGISTRATION BUTTON YOU WILL BE REDIRECTED TO ASSET ENTRY PAGE AND UPLOAD OUR EXCEL FORMAT FOR ASSET ENTRY

W

🔺 🎼 🗗 .all 💧

5/31/2014