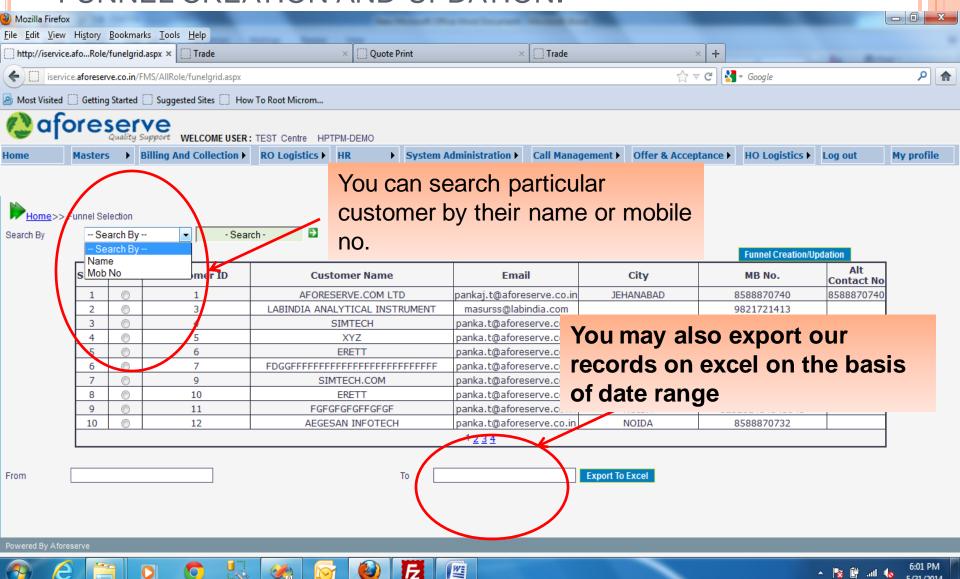

## YOU CAN CREATE AND UPDATE FUNNEL FOR OUR REGISTERED CUSTOMER ON OPENING SUBMENU OF FUNNEL CREATION AND UPDATION.

### ON CLICKING FUNNEL CREATION YOU CAN MODIFY AND UPDATE OUR FUNNEL CREATION RECORD IN OUR DATABASE