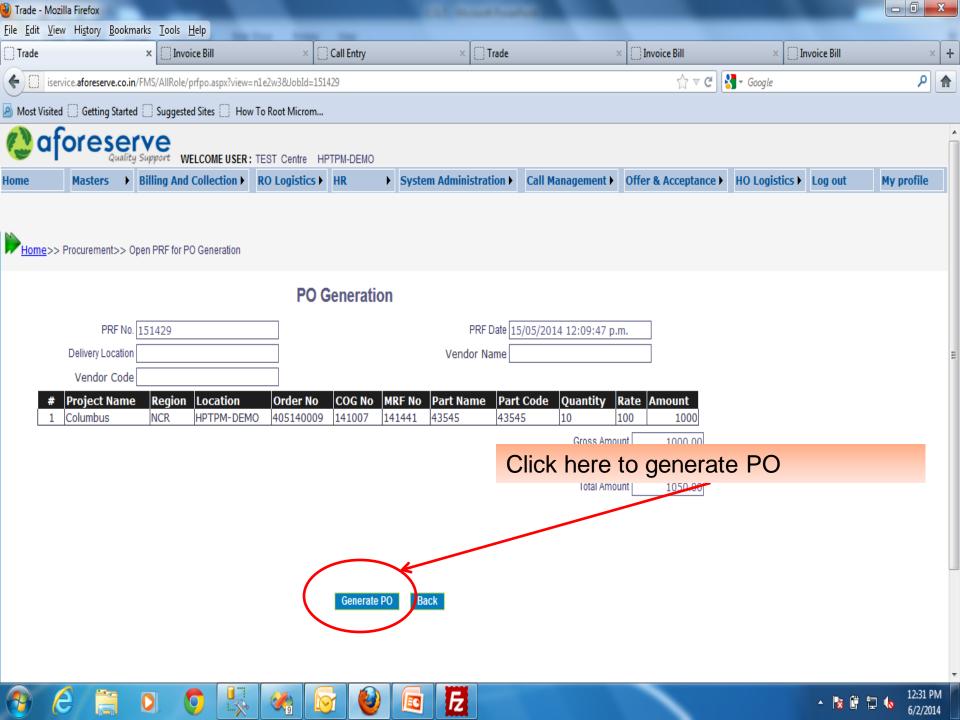

## TO GENERATE PRF FOR AN APPROVED MRF, YOU FIRSTLY HAVE TO SELECT THE MRF FOR WHICH YOU WANT TO GENERATE PRF.

Home >> Procurement >> Open PRF for PO Generation

| S.No  | PRF_No | PRF_Date Click below Link for PO Generation            |  |  |
|-------|--------|--------------------------------------------------------|--|--|
| 1     | 151429 | 15/05/2014 12:09:47 p.m. <u>Generate PO</u>            |  |  |
| 2     | 161431 | 16/05/2014 10:22:43 a.m. <u>Generate PO</u>            |  |  |
| 3     | 161432 | 16/05/2014 2:58:13 p.m. <u>Generate PO</u>             |  |  |
| 4     | 161433 | 16/05/2014 3:01:24 p.m. <u>Generate PO</u>             |  |  |
| 5     | 301438 | 30/05/2014 12:03:24 p.m. <u>Generale PO</u>            |  |  |
| 6     | 301439 | 30/05/2014 3:07:01 p.m. <u>Generate PO</u>             |  |  |
| 7     | 301440 | Click here to generate the PO for the selected PRF No. |  |  |
| 8     | 311441 |                                                        |  |  |
| 9     | 311442 |                                                        |  |  |
| 10    | 021443 |                                                        |  |  |
| 1 2 3 |        |                                                        |  |  |