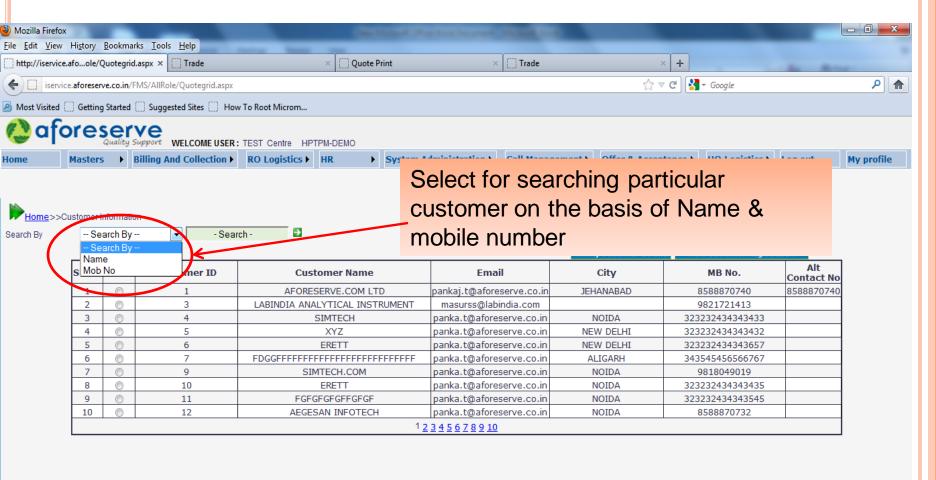

## CUSTOMER INFORMATION SUBMENU IS USED TO REGISTER NEW CUSTOMER, MODIFY DETAILS OF ANY EXISTING CUSTOMER

panka.t@aforeserve.co.in

12345678910

NOIDA

Powered By Aforesery

10

12

AEGESAN INFOTECH

### FOR SELECTING PARTICULAR CUSTOMER YOU CAN SEARCH THEM ON THE BASIS OF CUSTOMER NAME & THEIR MOBILE NUMBER