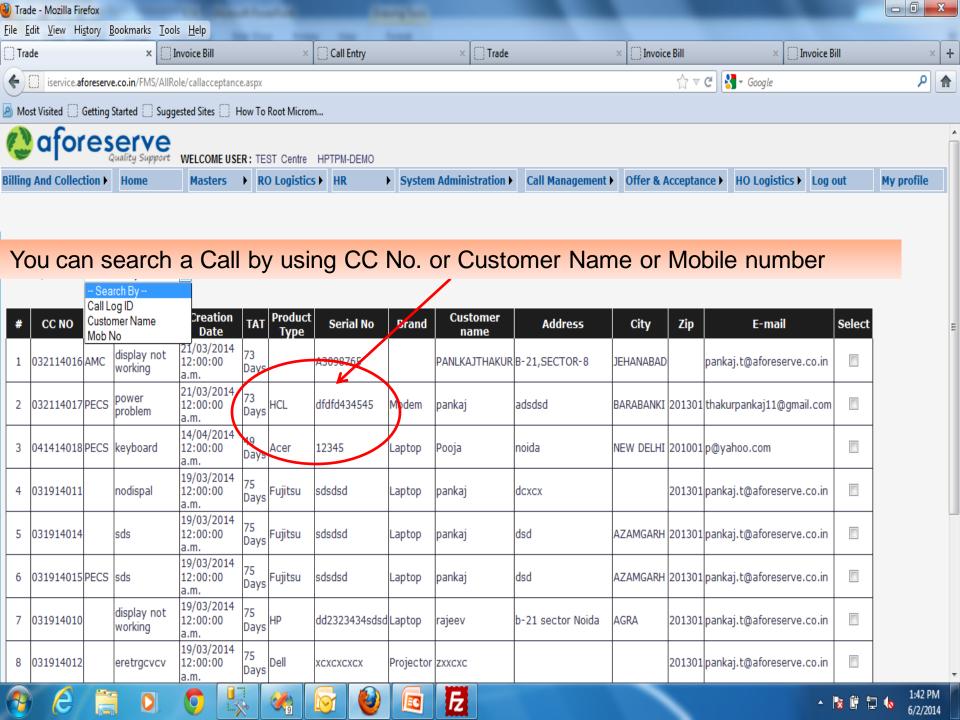

## THIS SUBMENU IS USED TO ACCEPT GENERATED OFFER FROM SHOWN RECORD OF PARTICULAR CUSTOMER. ONCE AN OFFER IS ACCEPTED, AN ORDER NO. IS GENERATED

CALL MANAGEMENT-IT IS USED TO TRACK AND UPDATE CALL LOGGING, UPDATE CALL STATUS, CALL ASSIGN, SPARE REQUEST, CALL REASSIGN E.T.C