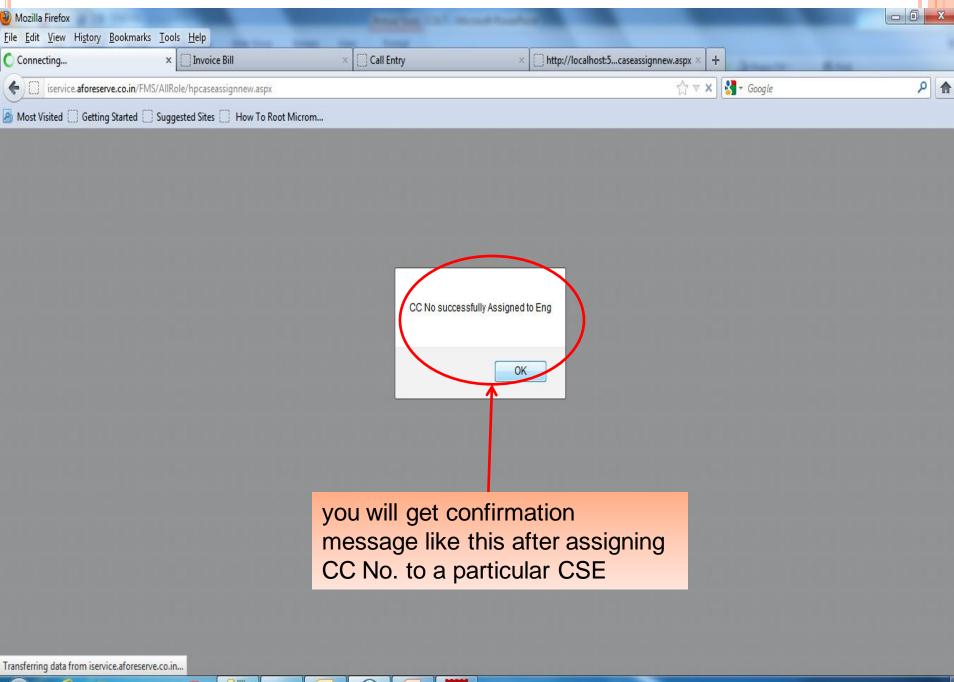

#### Submenus in CALL MANAGEMENT

- CALL LOGGING
- CALL ACCEPTANCE BY RO
- CALL ASSIGN TO CSE
- CALL STATUS UPDATION
- SPARE REQUEST
- CALL REASSIGN TO CSE