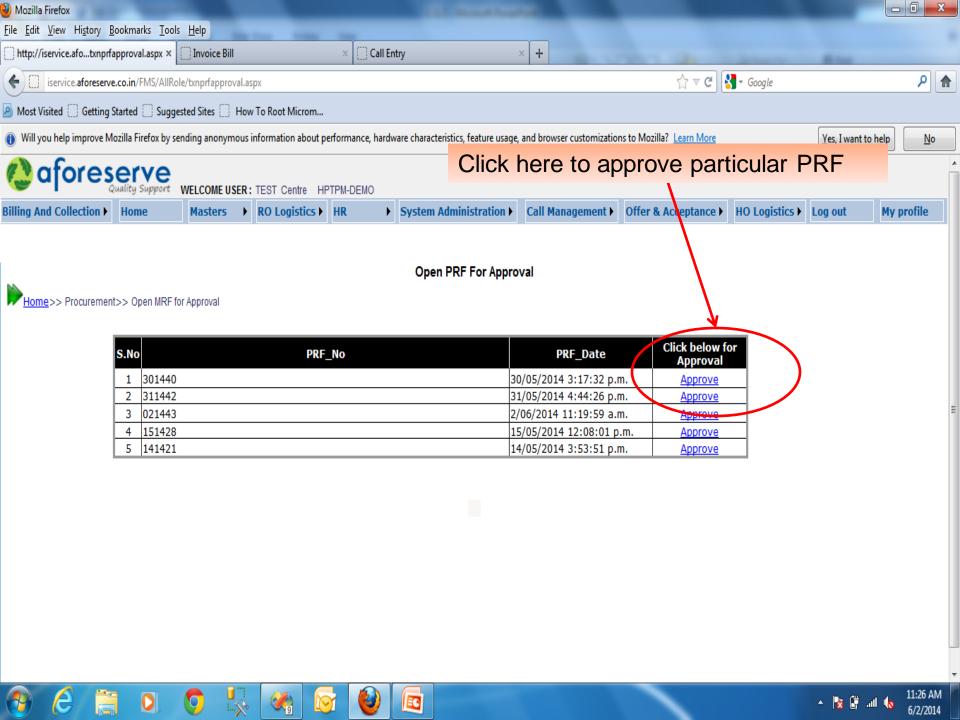

# FOR APPROVING GENERATED MRF YOU HAVE TO GO TO THE SUBMENU MRF APPROVAL

http://iservice.aforeserve.co.in/FMS/AllRole/mstmrfapprove.aspx