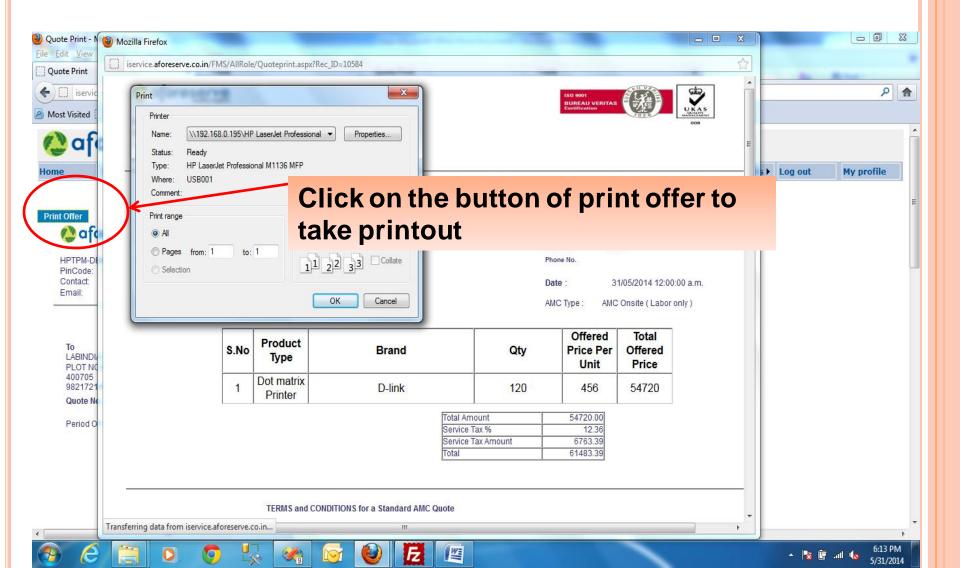

## AFTER GENERATING OF ALL PARTICULAR DETAIL OF OFFER GENERATION PAGE YOU CAN TAKE PRINT OF OUR GENERATED OFFER ON CLICKING PRINT BUTTON