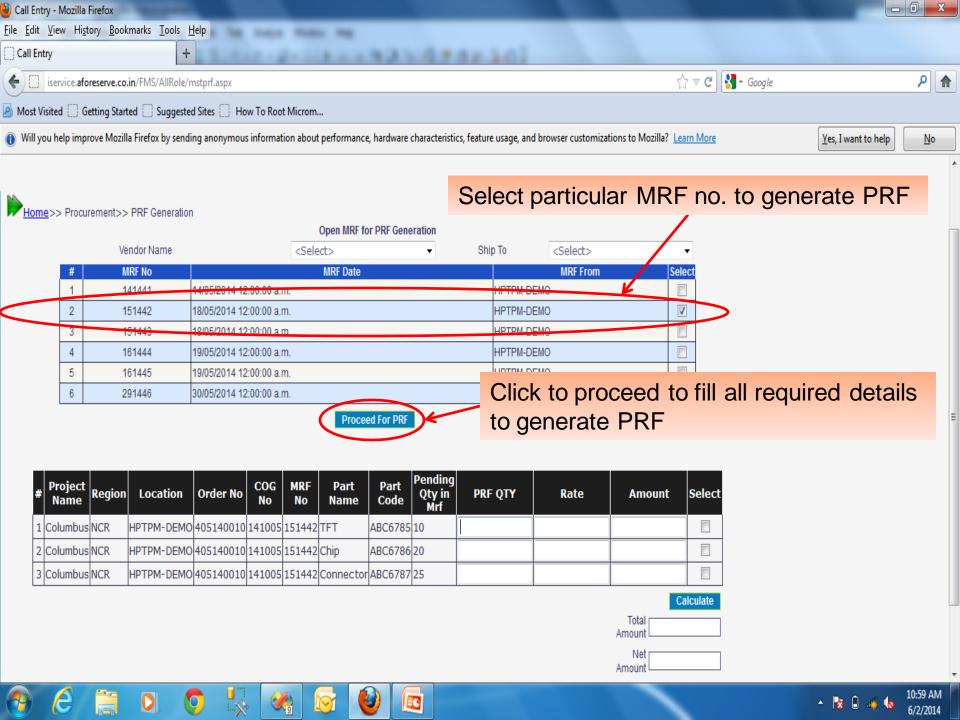

## TO GENERATE PRF FOR AN APPROVED MRF, YOU FIRSTLY HAVE TO SELECT THE MRF FOR WHICH YOU WANT TO GENERATE PRF.

Home >> Procurement >> Open PRF for PO Generation

| S.No  | PRF_No | PRF_Date Click below Link for PO Generation            |  |  |
|-------|--------|--------------------------------------------------------|--|--|
| 1     | 151429 | 15/05/2014 12:09:47 p.m. <u>Generate PO</u>            |  |  |
| 2     | 161431 | 16/05/2014 10:22:43 a.m. <u>Generate PO</u>            |  |  |
| 3     | 161432 | 16/05/2014 2:58:13 p.m. <u>Generate PO</u>             |  |  |
| 4     | 161433 | 16/05/2014 3:01:24 p.m. <u>Generate PO</u>             |  |  |
| 5     | 301438 | 30/05/2014 12:03:24 p.m. <u>Generale PO</u>            |  |  |
| 6     | 301439 | 30/05/2014 3:07:01 p.m. <u>Generate PO</u>             |  |  |
| 7     | 301440 | Click here to generate the PO for the selected PRF No. |  |  |
| 8     | 311441 |                                                        |  |  |
| 9     | 311442 |                                                        |  |  |
| 10    | 021443 |                                                        |  |  |
| 1 2 3 |        |                                                        |  |  |