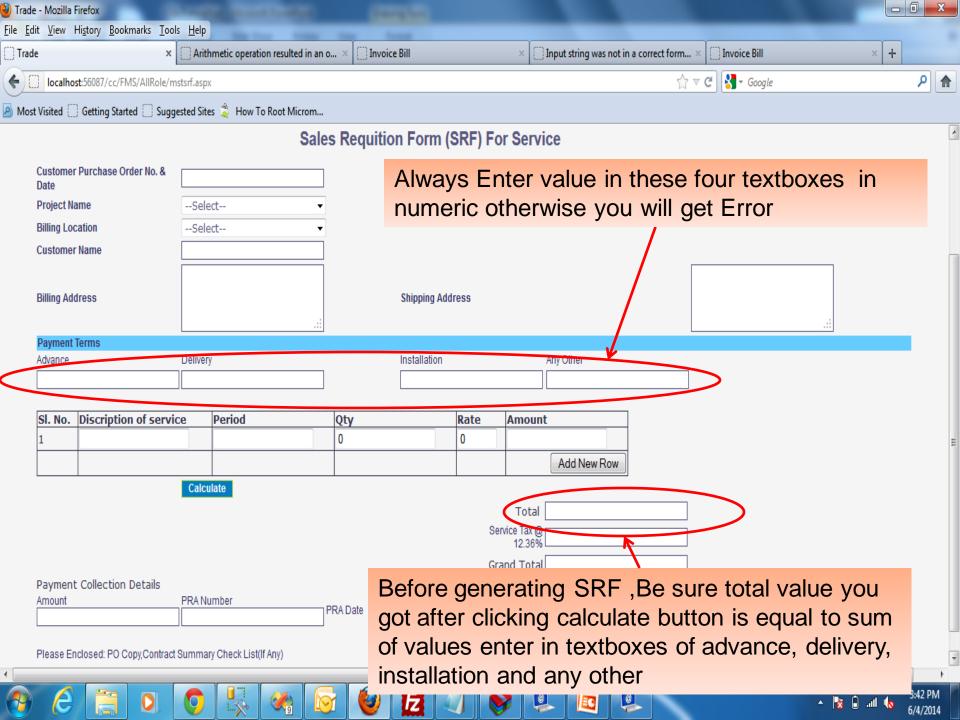

p.m.  | Generate GRN                              |  |  |
| 10          | 021443 | 2/06/2014 11:19:59 a.m.  | Generate GRN                              |  |  |
| 1 <u>23</u> |        |                          |                                           |  |  |

Click here to go to the page from where you can generate GRN

Powered By Aforesen



























 BILLING & COLLECTION :-- This module is used to---

Generate SRF for service.

Generate SRF product.

Generate Invoice.

#### SUBMENU IN BILLING & COLLECTION

- SRF for Service
- Invoice to customer
- SRF for product
- Generate P.O from Android
- Invoice to Android
- GRN at Android
- Retail Invoice at Customer

# BILLING & COLLECTION MODULE IS USED TO GENERATE SRF AND INVOICE.



🔺 😼 🖺 ail 🍆

## SALES REQUISITION FORM









## CLICK here to select a PARTICULAR SRF No.

| S.No | SRF_No | SRF_Dz.te                 | Click below for<br>Approval |
|------|--------|---------------------------|-----------------------------|
| 1    | 13146  | 13/05/2014 12: 00:00 a.m. | Generate Invoice            |
| 2    | 13147  | 13/05/2014 12:00:00 a.m.  | Generate Invoice            |
| 3    | 13148  | 13/05/2014 12:00:00 a.m.  | Generate Invoice            |
| 4    | 12144  | 12/05/2014 12:00:00 a.m.  | Generate Invoice            |
| 5    | 141410 | 14/05/2014 12:00:00 a.m.  | Generate Invoice            |
| 6    | 141411 | 14/05/2014 12:00:00 a.m.  | Generate Invoice            |
| 7    | 151417 | 15/05/2014 12:00:00 a.m.  | Generate Invoice            |
| 8    | 151419 | 15/05/2014 12:00:00 a.m.  | Generate Invoice