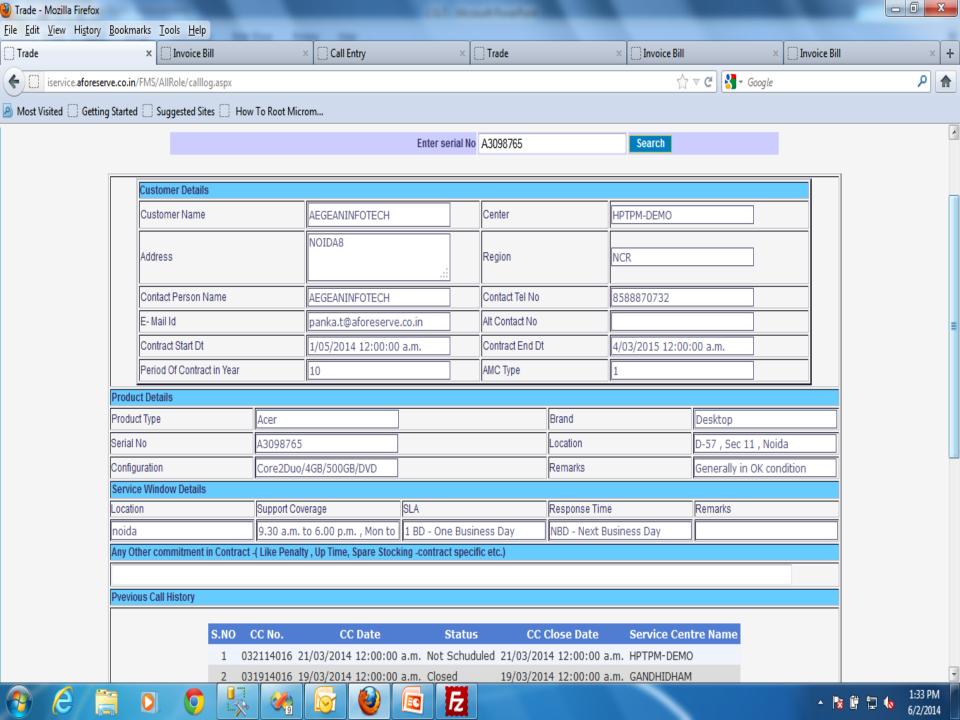

#### Submenus in CALL MANAGEMENT

- CALL LOGGING
- CALL ACCEPTANCE BY RO
- CALL ASSIGN TO CSE
- CALL STATUS UPDATION
- SPARE REQUEST
- CALL REASSIGN TO CSE

#### **CALL MANAGEMENT**

 This is the Main menu from where you can go into Call Management