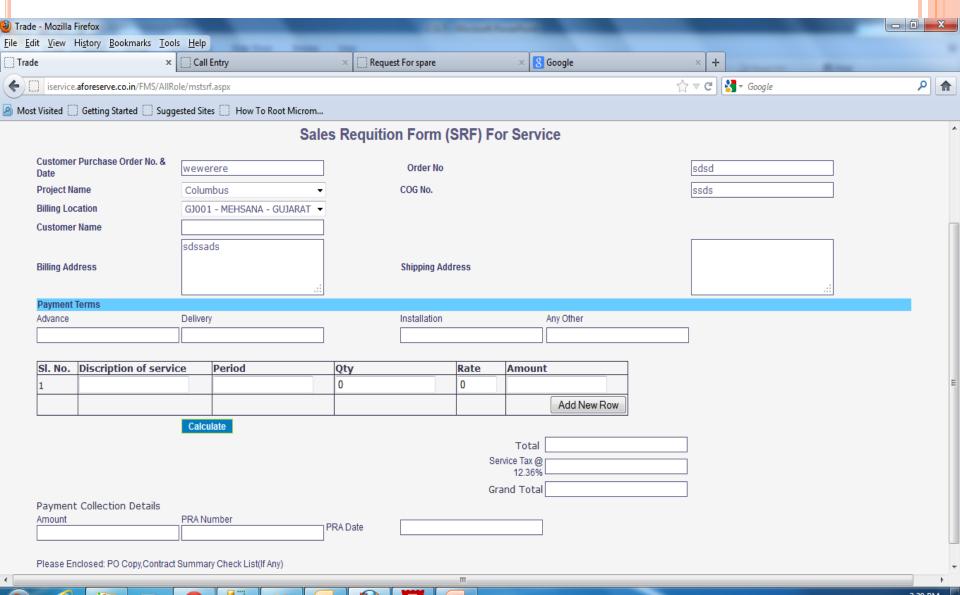

Click here to go to the page from where you can generate GRN

Powered By Aforesen

 BILLING & COLLECTION :-- This module is used to---

Generate SRF for service.

Generate SRF product.

Generate Invoice.

## SALES REQUISITION FORM