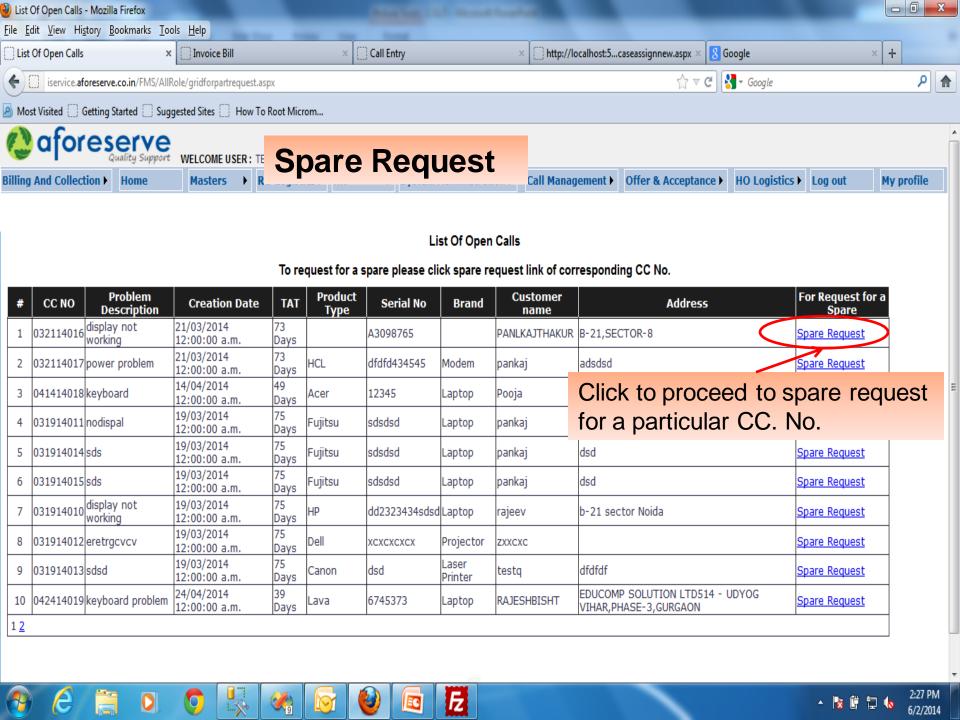

## REASSIGN CALL ID

- RO LOGISTICS -It is used to Issue spare to CSE,receive spare from CSE,receive spare from other location/HO and dispatch spare to HO/Other location.
- Take print out of SMN form and Demand form