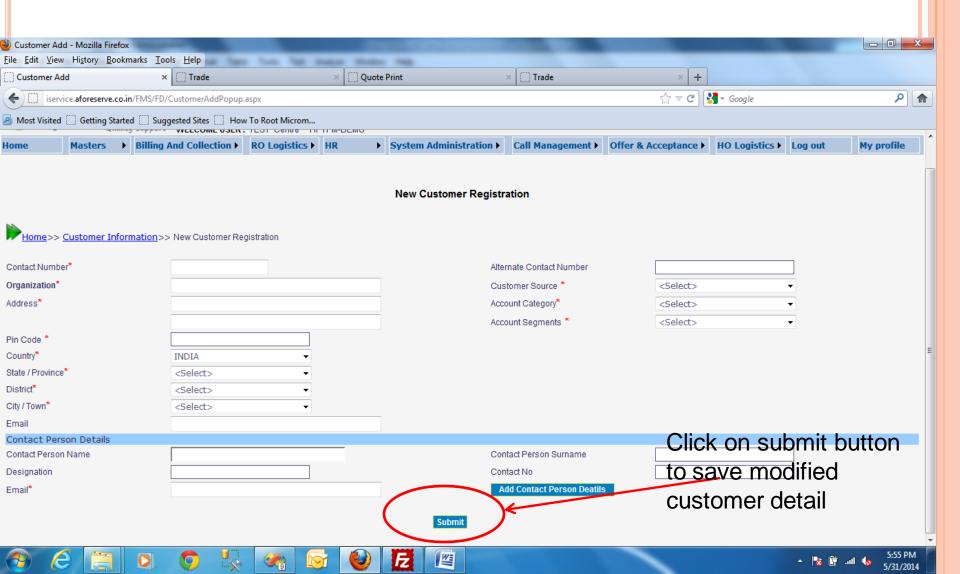

## TO REGISTER NEW CUSTOMER, YOU HAVE TO ENTER ALL REQUIRED DETAILS OF THE NEW CUSTOMER AND THEN CLICK ON SUBMIT BUTTON