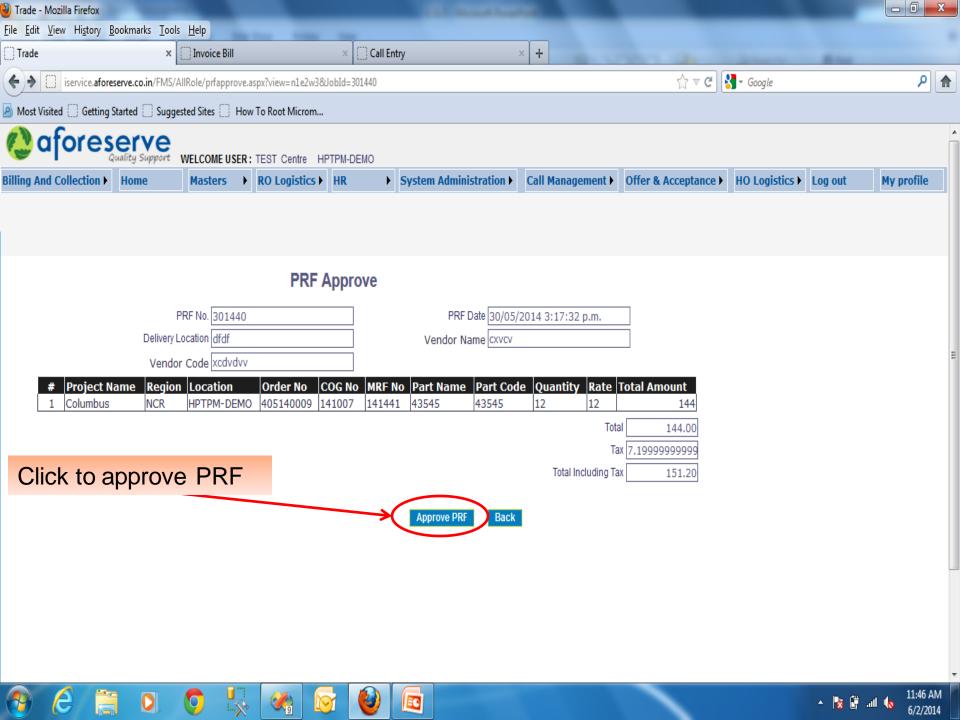

# FOR APPROVING GENERATED MRF YOU HAVE TO GO TO THE SUBMENU MRF APPROVAL

http://iservice.aforeserve.co.in/FMS/AllRole/mstmrfapprove.aspx