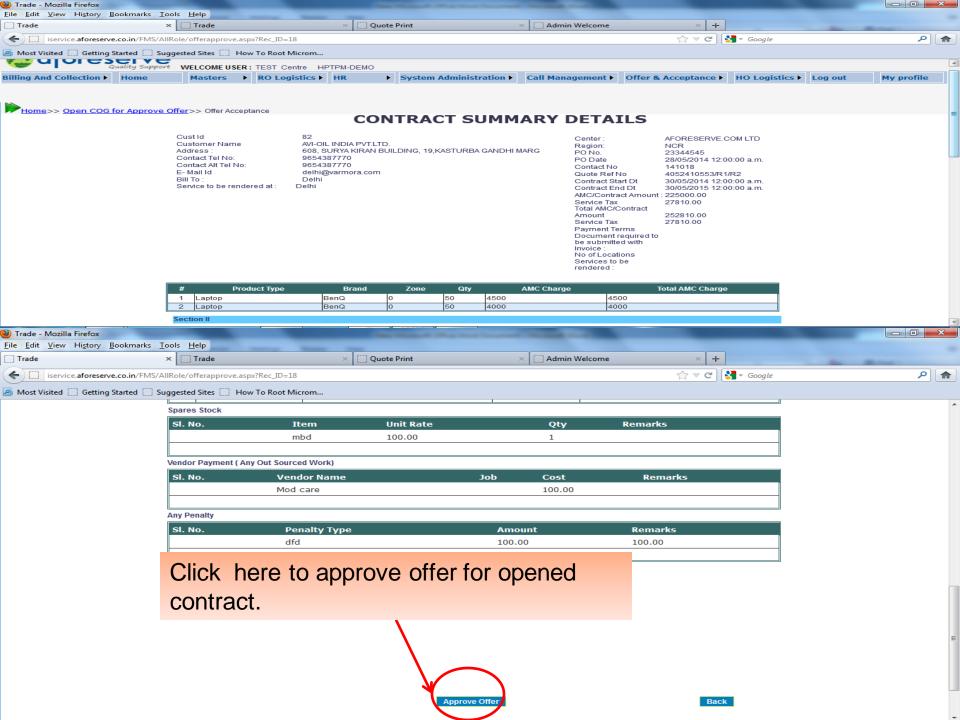

## THIS SUBMENU IS USED TO ACCEPT GENERATED OFFER FROM SHOWN RECORD OF PARTICULAR CUSTOMER. ONCE AN OFFER IS ACCEPTED, AN ORDER NO. IS GENERATED

CALL MANAGEMENT-IT IS USED TO TRACK AND UPDATE CALL LOGGING, UPDATE CALL STATUS, CALL ASSIGN, SPARE REQUEST, CALL REASSIGN E.T.C