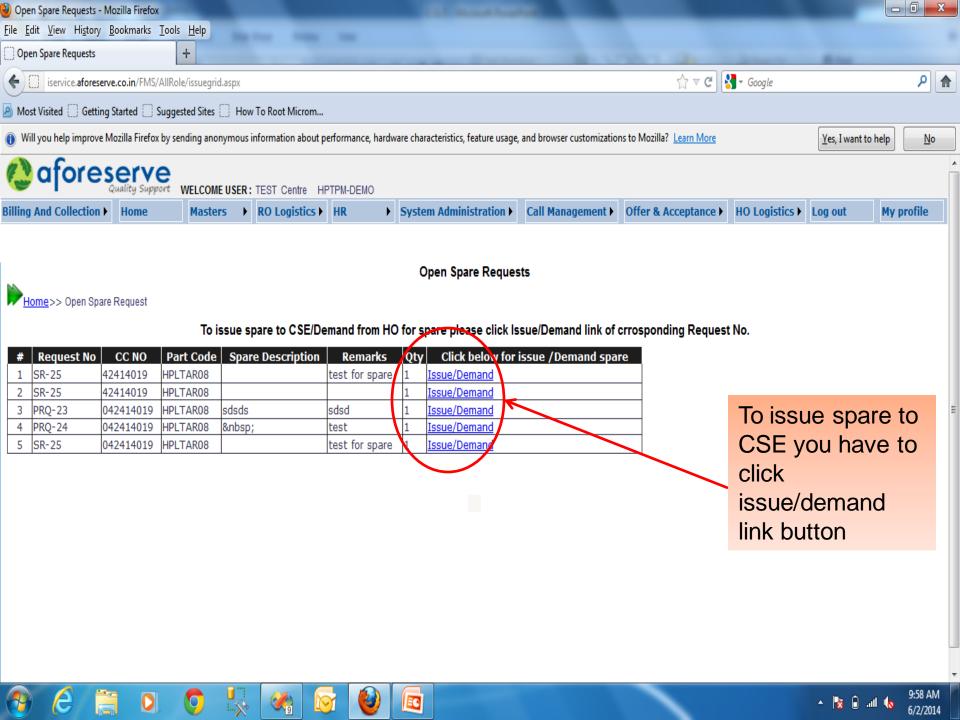

#### THIS IS THE MAIN MENU FOR RO LOGISTICS

javascript:\_doPostBack('TopMenu\$UTMenu1\$UserMenu','2')

CLICKING THE PREVIOUS DESCRIBED LINK YOU WILL BE REDIRECTED TO FOLLOWING PAGE FROM WHERE YOU CAN ISSUE SPARE IF AVAILABLE. IF SPARE IS NOT AVAILABLE, THE MENU FOR SPARE DEMAND TO HO WILL COME ON THE SCREEN AND YOU CAN RAISE THE DEMAND TO HO.

Spare Demand from Ho Back