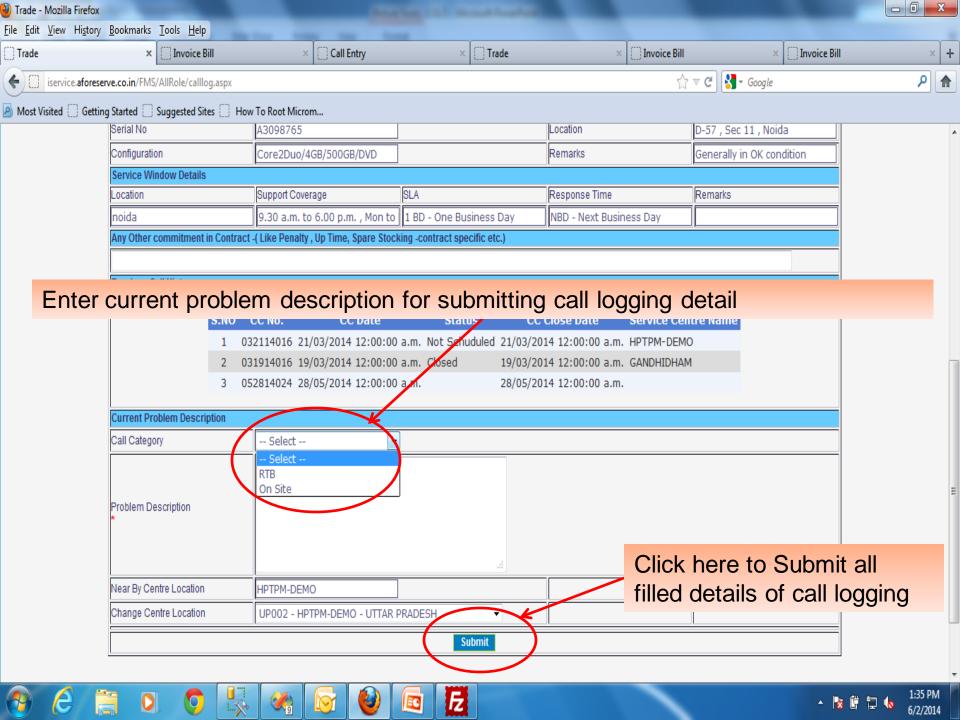

#### Submenus in CALL MANAGEMENT

- CALL LOGGING
- CALL ACCEPTANCE BY RO
- CALL ASSIGN TO CSE
- CALL STATUS UPDATION
- SPARE REQUEST
- CALL REASSIGN TO CSE

#### **CALL MANAGEMENT**

 This is the Main menu from where you can go into Call Management