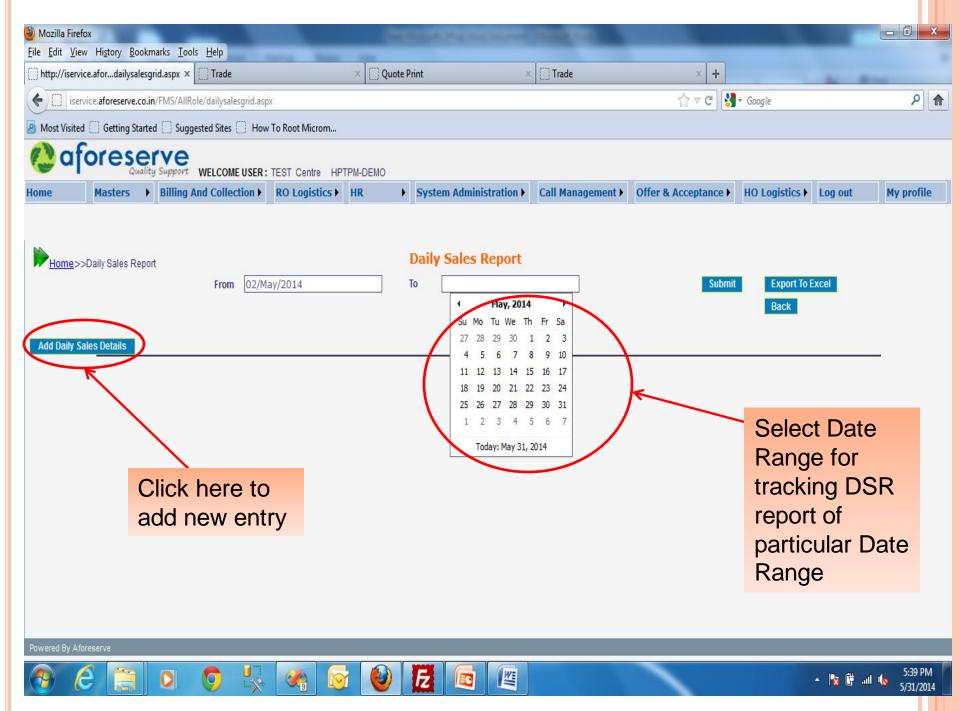

### DSR-YOU CAN ENTER DAILY SALES EXPENSES AND TRACK THIS FOR PARTICULAR DATE RANGE, EXPORT OUR DAILY SALES REPORT RECORD ON EXCEL FORMAT

| aics | Details |                 |            |                         |                    |                   |             |                           |                  |                      |                    |                     |                             |
|------|---------|-----------------|------------|-------------------------|--------------------|-------------------|-------------|---------------------------|------------------|----------------------|--------------------|---------------------|-----------------------------|
|      | SL.NO   | Employe<br>Name | Sale Date  | Customer<br>Name        | Location           | Contact<br>Person | Contact No  | Email                     | Call Type        | Business<br>Category | Time<br>Spend(Hrs) | Next Action<br>Date | Remarks                     |
|      | 1       | TEST            | 02/05/2014 | UFlex Ltd               | Sector 60<br>Noida | Mr Vivek          | 9818690770  | vivek@uflex.com           | Opportunity      | AMC                  | 1                  | 08/05/2014          | AMC Proposal to be submited |
|      | 2       | TEST            | 24/05/2014 | AVI-Oil<br>India Pvt. L | Delhi-NCR          | Sanjay            | 09654387770 | delhi.varmora.com         | Lead             | UPGRADE              | 02                 | 27/05/2014          | Meeting done                |
|      | 3       |                 | 23/05/2014 | AV/I_Oil                | Delhi-NCR          | Sanjay            | 09654387770 | delhi.varmora.com         | Lead             | UPGRADE              | 02                 | 27/05/2014          | Meeting done                |
|      | 4       | TEST            | 24/05/2014 | Punj Lloyd              | Delhi-NCR          | Anil<br>Attray    | 09910705314 | anil.attray@punjlloyd.com | Opportunity      | AMC                  | 03                 | 26/05/2014          | Meeting done                |
|      | 5       | TEST            | 27/05/2014 | stark                   | newyork            | john              | 9876543210  | st@aforeserve.com         | First<br>Meeting | AMC                  | 10:00              | 01/06/2014          | satisfactory                |
|      | 6       | TEST            | 29/05/2014 | aforeserve              | noida              | pankaj            | 876655454   | swahg                     | Opportunity      | AMC                  | 10:00              | 08/05/2014          | ok                          |
|      | 7       | TEST            | 13/05/2014 | ded                     | hai                | iihihk            | 787080      | 111199                    | Opportunity      | ΔMC                  | 10:00              | 22/05/2014          |                             |

Powered By Aforese

On clicking add daily sales detail record you are redirected to a new page where you can enter the details