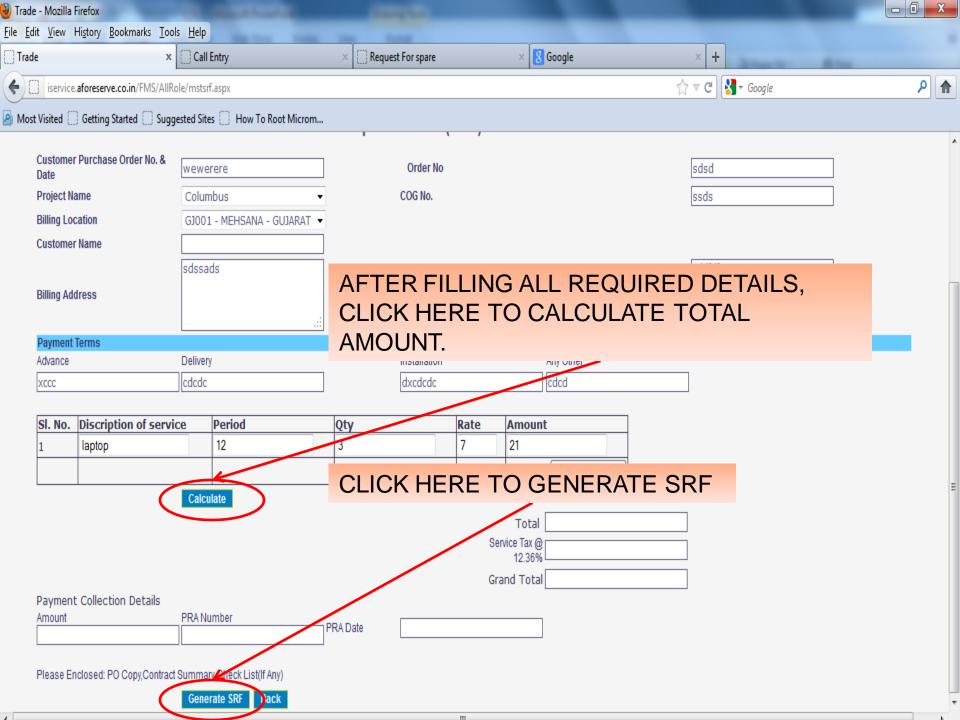

6 p.m.  | Generate GRN                              |  |  |
| 10          | 021443 | 2/06/2014 11:19:59 a.m.  | Generate GRN                              |  |  |
| 1 <u>23</u> |        |                          |                                           |  |  |

Click here to go to the page from where you can generate GRN

Powered By Aforesen



























 BILLING & COLLECTION :-- This module is used to---

Generate SRF for service.

Generate SRF product.

Generate Invoice.

#### SUBMENU IN BILLING & COLLECTION

- SRF for Service
- Invoice to customer
- SRF for product
- Generate P.O from Android
- Invoice to Android
- GRN at Android
- Retail Invoice at Customer

# BILLING & COLLECTION MODULE IS USED TO GENERATE SRF AND INVOICE.



🔺 😼 🖺 ail 🍆

## SALES REQUISITION FORM









## CLICK here to select a PARTICULAR SRF No.

| S.No | SRF_No | SRF_Dz.te                 | Click below for<br>Approval |
|------|--------|---------------------------|-----------------------------|
| 1    | 13146  | 13/05/2014 12: 00:00 a.m. | Generate Invoice            |
| 2    | 13147  | 13/05/2014 12:00:00 a.m.  | Generate Invoice            |
| 3    | 13148  | 13/05/2014 12:00:00 a.m.  | Generate Invoice            |
| 4    | 12144  | 12/05/2014 12:00:00 a.m.  | Generate Invoice            |
| 5    | 141410 | 14/05/2014 12:00:00 a.m.  | Generate Invoice            |
| 6    | 141411 | 14/05/2014 12:00:00 a.m.  | Generate Invoice            |
| 7    | 151417 | 15/05/2014 12:00:00 a.m.  | Generate Invoice            |
| 8    | 151419 | 15/05/2014 12:00:00 a.m.  | Generate Invoice