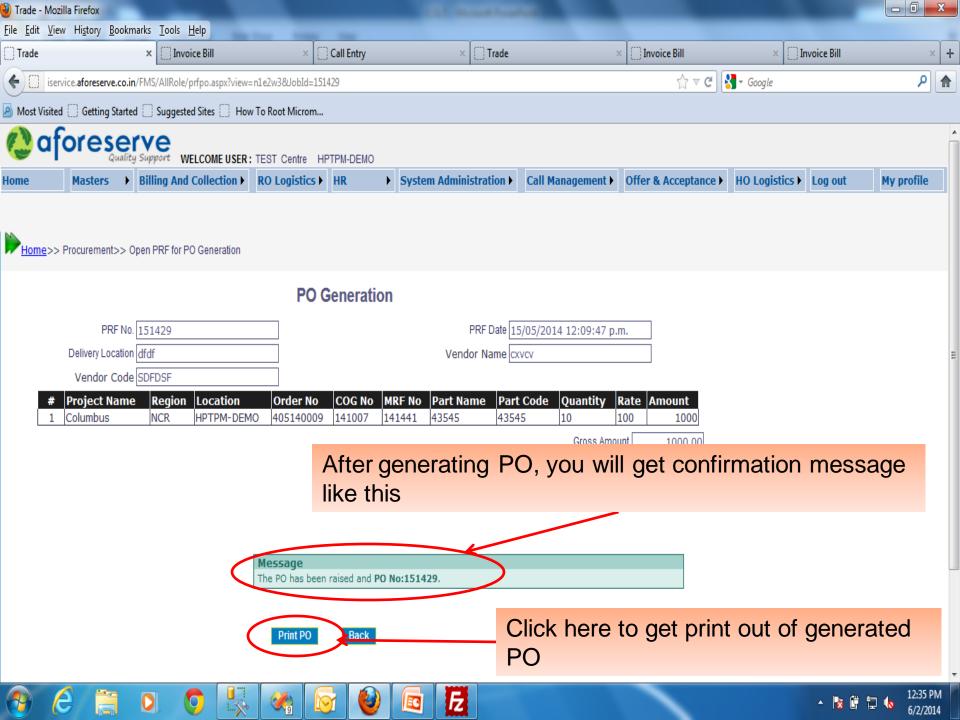

## TO GENERATE PRF FOR AN APPROVED MRF, YOU FIRSTLY HAVE TO SELECT THE MRF FOR WHICH YOU WANT TO GENERATE PRF.

Home >> Procurement >> Open PRF for PO Generation

| S.No  | PRF_No | PRF_Date Click below Link for PO Generation            |  |  |
|-------|--------|--------------------------------------------------------|--|--|
| 1     | 151429 | 15/05/2014 12:09:47 p.m. <u>Generate PO</u>            |  |  |
| 2     | 161431 | 16/05/2014 10:22:43 a.m. <u>Generate PO</u>            |  |  |
| 3     | 161432 | 16/05/2014 2:58:13 p.m. <u>Generate PO</u>             |  |  |
| 4     | 161433 | 16/05/2014 3:01:24 p.m. <u>Generate PO</u>             |  |  |
| 5     | 301438 | 30/05/2014 12:03:24 p.m. <u>Generale PO</u>            |  |  |
| 6     | 301439 | 30/05/2014 3:07:01 p.m. <u>Generate PO</u>             |  |  |
| 7     | 301440 | Click here to generate the PO for the selected PRF No. |  |  |
| 8     | 311441 |                                                        |  |  |
| 9     | 311442 |                                                        |  |  |
| 10    | 021443 |                                                        |  |  |
| 1 2 3 |        |                                                        |  |  |