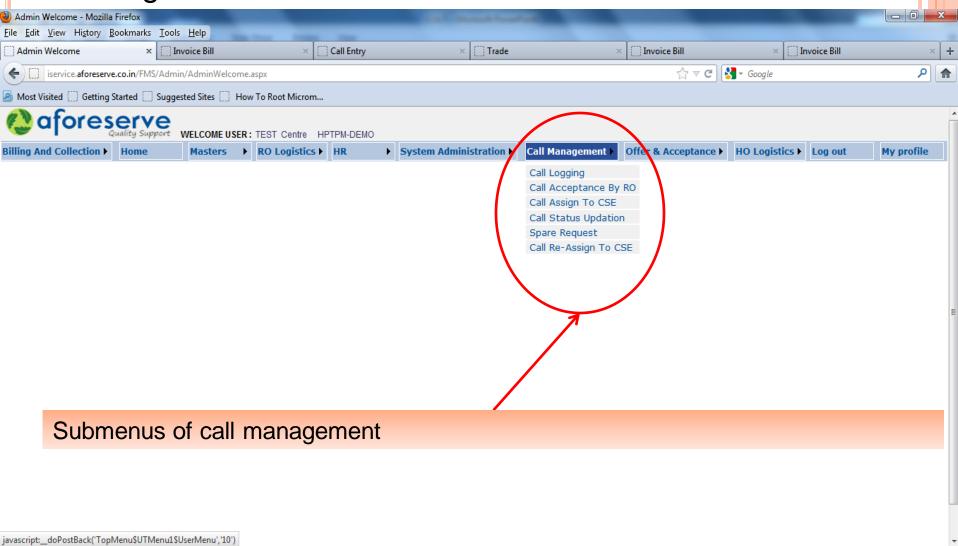

#### Submenus in CALL MANAGEMENT

- CALL LOGGING
- CALL ACCEPTANCE BY RO
- CALL ASSIGN TO CSE
- CALL STATUS UPDATION
- SPARE REQUEST
- CALL REASSIGN TO CSE

#### **CALL MANAGEMENT**

 This is the Main menu from where you can go into Call Management