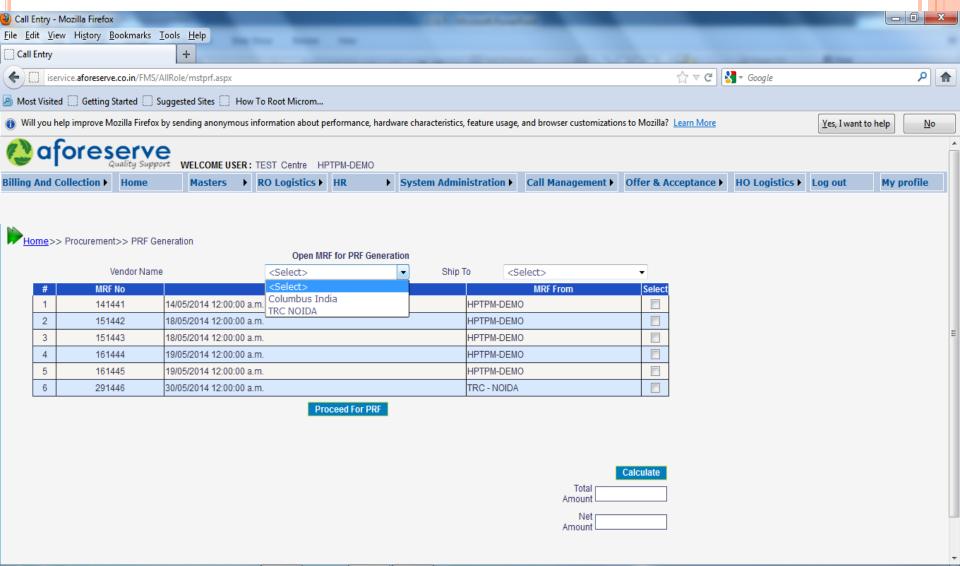

## TO GENERATE PRF FOR AN APPROVED MRF, YOU FIRSTLY HAVE TO SELECT THE MRF FOR WHICH YOU WANT TO GENERATE PRF.

Home >> Procurement >> Open PRF for PO Generation

| S.No  | PRF_No | PRF_Date Click below Link for PO Generation            |  |  |
|-------|--------|--------------------------------------------------------|--|--|
| 1     | 151429 | 15/05/2014 12:09:47 p.m. <u>Generate PO</u>            |  |  |
| 2     | 161431 | 16/05/2014 10:22:43 a.m. <u>Generate PO</u>            |  |  |
| 3     | 161432 | 16/05/2014 2:58:13 p.m. <u>Generate PO</u>             |  |  |
| 4     | 161433 | 16/05/2014 3:01:24 p.m. <u>Generate PO</u>             |  |  |
| 5     | 301438 | 30/05/2014 12:03:24 p.m. <u>Generale PO</u>            |  |  |
| 6     | 301439 | 30/05/2014 3:07:01 p.m. <u>Generate PO</u>             |  |  |
| 7     | 301440 | Click here to generate the PO for the selected PRF No. |  |  |
| 8     | 311441 |                                                        |  |  |
| 9     | 311442 |                                                        |  |  |
| 10    | 021443 |                                                        |  |  |
| 1 2 3 |        |                                                        |  |  |