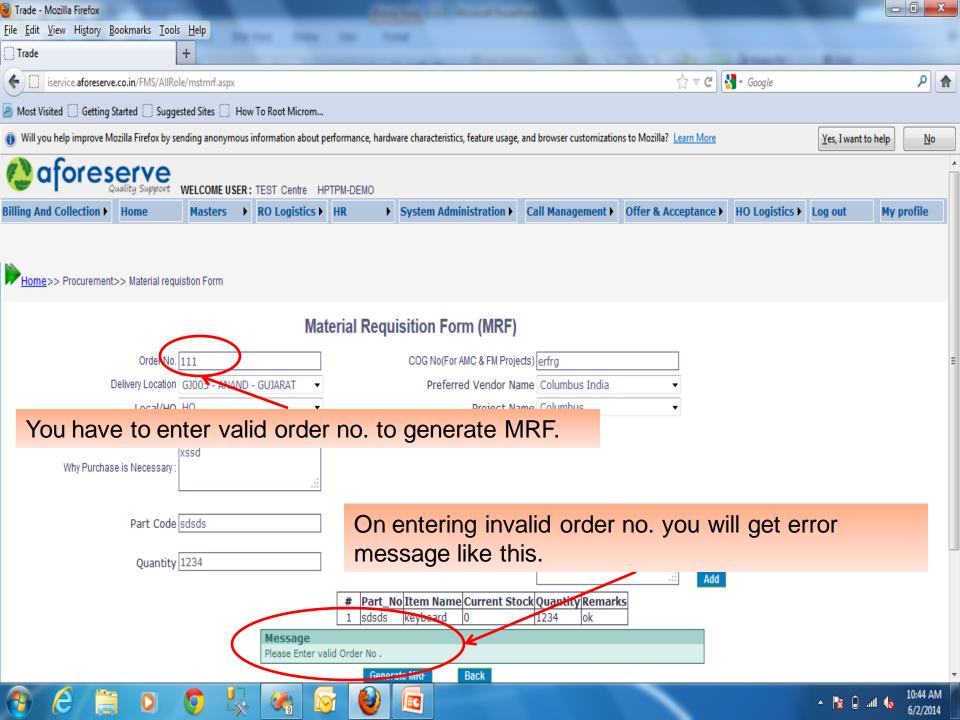

OU CAN RAISE THE DEMAND TO HO.



Spare Demand from Ho Back





















## YOU CAN RECEIVE THE SPARE FROM CSE IN THIS SUBMENU OPTION























## TO DISPATCH ANY PART TO HO OR ANY OTHER LOCATION, YOU HAVE TO FILL FOLLOWING DETAILS























# AWB UPDATION -THIS IS USED TO UPDATE AWB DETAIL FOR A PARTICULAR DC NO.























PRINT-YOU CAN TAKE PRINT OUT OF RECORDS ON THE BASIS OF QUOTE ID, SMN NO., DEMAND NO., MRF NO., SRF NO., INVOICE NO.



Procurement Model-

It is used for generating MRF, PRF, PO and GRN. You can print the MRF, PRF, PO and GRN.

### SUBMENU PROCUREMENT MODEL

- MRF
- MRF APPROVAL
- PRF
- PRF APPROVAL
- P O GENERATION
- GRN



## MRF IS USED TO ENTER AND SAVE DETAILS TO GENERATE REQUEST FOR MATERIAL



























# FOR APPROVING GENERATED MRF YOU HAVE TO GO TO THE SUBMENU MRF APPROVAL



http://iservice.aforeserve.co.in/FMS/AllRole/mstmrfapprove.aspx

## TO GENERATE PRF FOR AN APPROVED MRF, YOU FIRSTLY HAVE TO SELECT THE MRF FOR WHICH YOU WANT TO GENERATE PRF.





































Home >> Procurement >> Open PRF for PO Generation

| S.No  | PRF_No | PRF_Date Click below Link for PO Generation            |  |  |
|-------|--------|--------------------------------------------------------|--|--|
| 1     | 151429 | 15/05/2014 12:09:47 p.m. <u>Generate PO</u>            |  |  |
| 2     | 161431 | 16/05/2014 10:22:43 a.m. <u>Generate PO</u>            |  |  |
| 3     | 161432 | 16/05/2014 2:58:13 p.m. <u>Generate PO</u>             |  |  |
| 4     | 161433 | 16/05/2014 3:01:24 p.m. <u>Ge