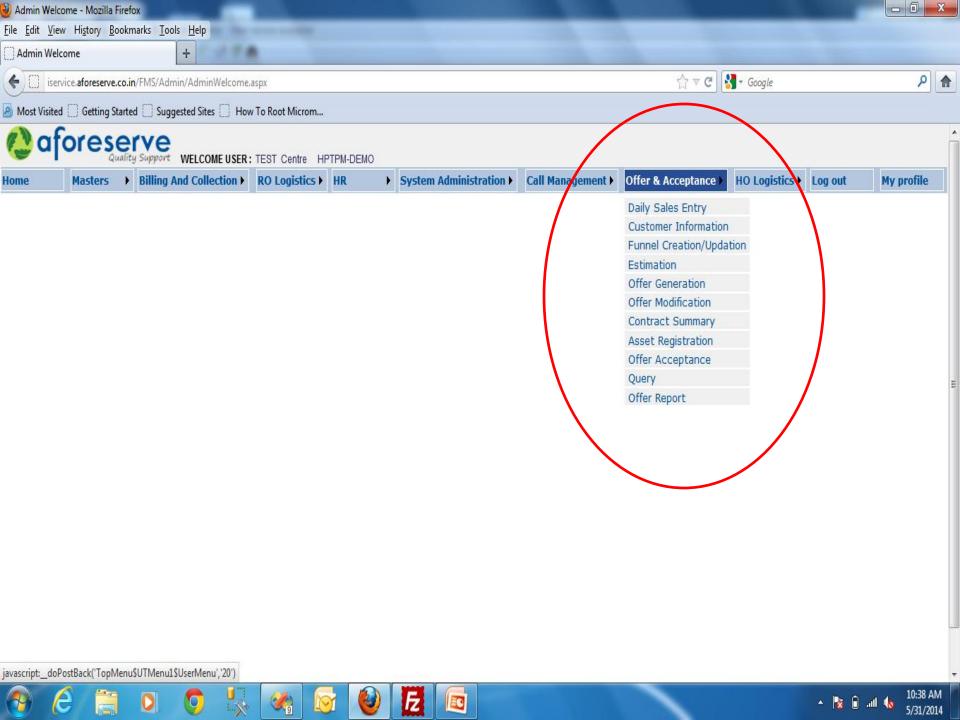

### OFFER AND ACCEPTANCE-Select this menu from home page as shown below.

#### SUBMENU IN OFFER & ACCEPTANCE

- Daily Sales Entry
- Customer Information
- Funnel Creation/ Updation
- Estimation
- Offer Generation
- Offer Modification
- Contract Summary
- Asset Registration
- Offer Acceptance