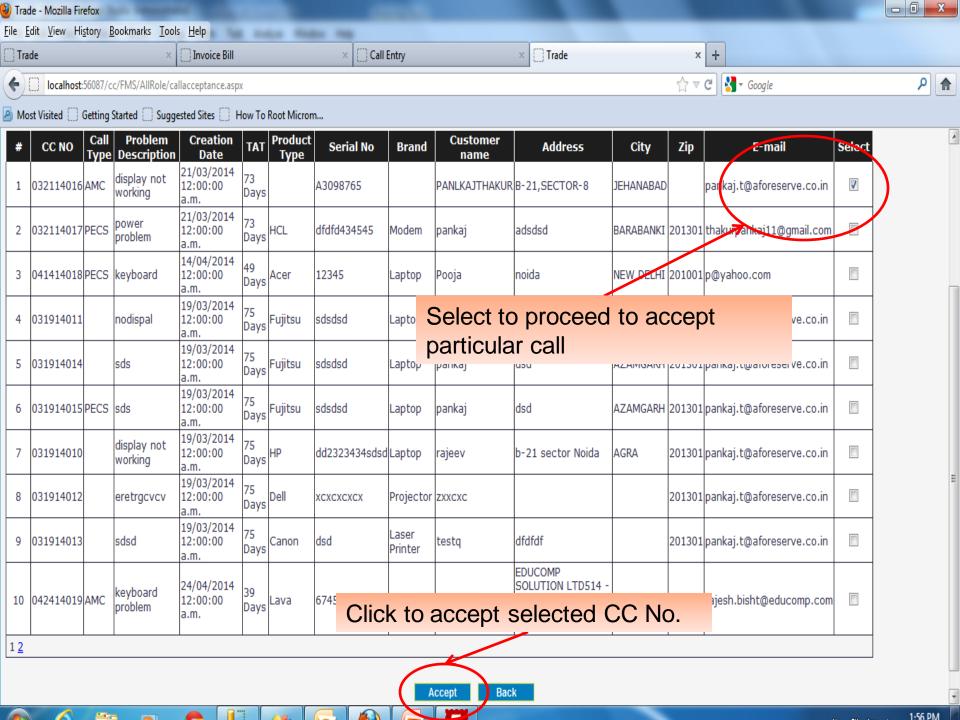

## THIS SUBMENU IS USED TO ACCEPT GENERATED OFFER FROM SHOWN RECORD OF PARTICULAR CUSTOMER. ONCE AN OFFER IS ACCEPTED, AN ORDER NO. IS GENERATED

CALL MANAGEMENT-IT IS USED TO TRACK AND UPDATE CALL LOGGING, UPDATE CALL STATUS, CALL ASSIGN, SPARE REQUEST, CALL REASSIGN E.T.C