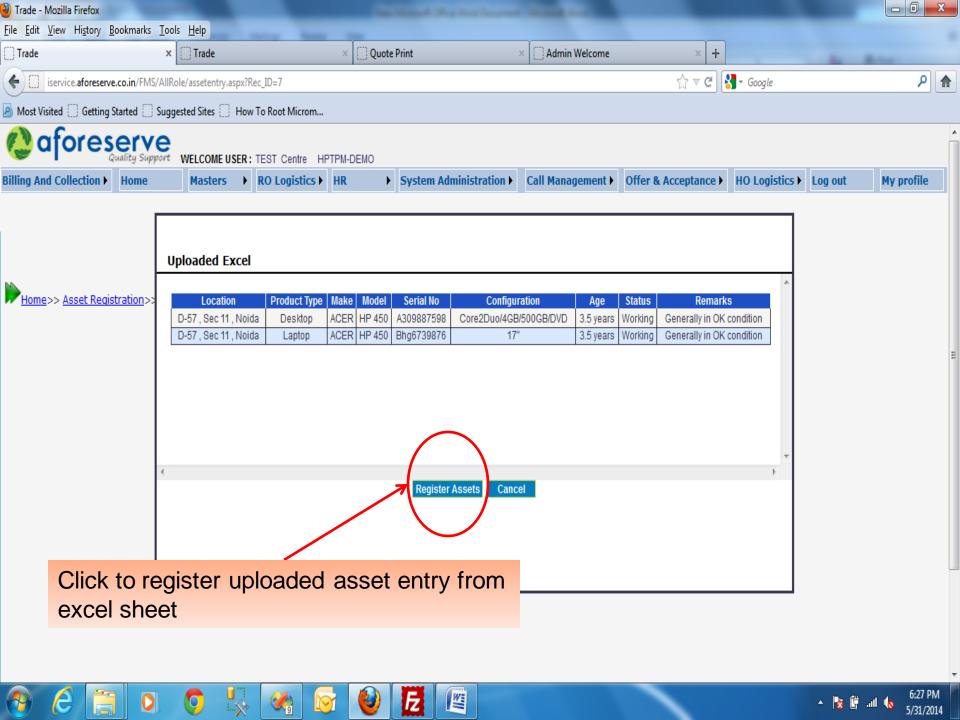

## YOU CAN REGISTER ASSET FOR PARTICULAR CUSTOMER BY CLICKING ASSET REGISTRATION BUTTON

## AFTER CLICKING ASSET REGISTRATION BUTTON YOU WILL BE REDIRECTED TO ASSET ENTRY PAGE AND UPLOAD OUR EXCEL FORMAT FOR ASSET ENTRY

W

🔺 🎼 🗗 .all 💧

5/31/2014