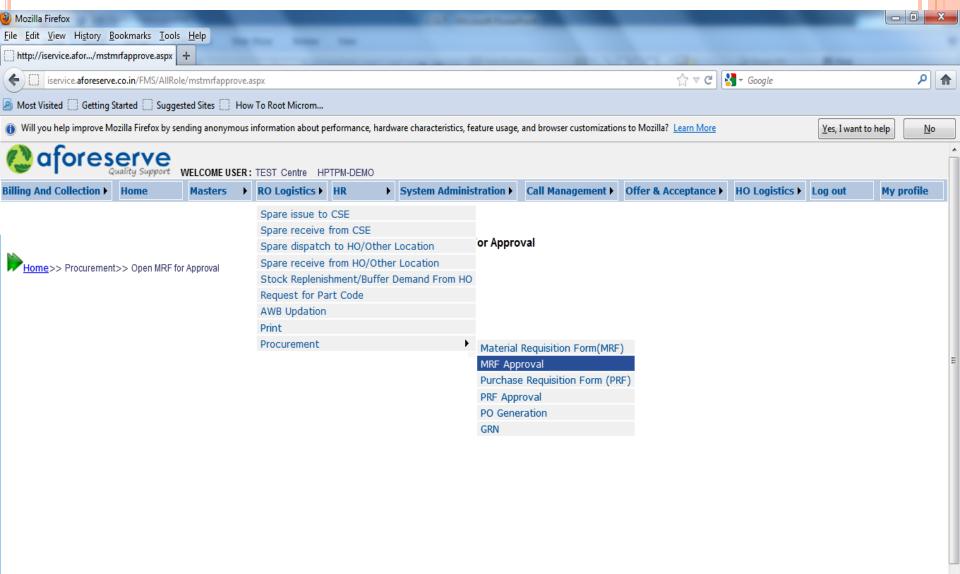

### SUBMENU PROCUREMENT MODEL

- MRF
- MRF APPROVAL
- PRF
- PRF APPROVAL
- P O GENERATION
- GRN

# FOR APPROVING GENERATED MRF YOU HAVE TO GO TO THE SUBMENU MRF APPROVAL

http://iservice.aforeserve.co.in/FMS/AllRole/mstmrfapprove.aspx