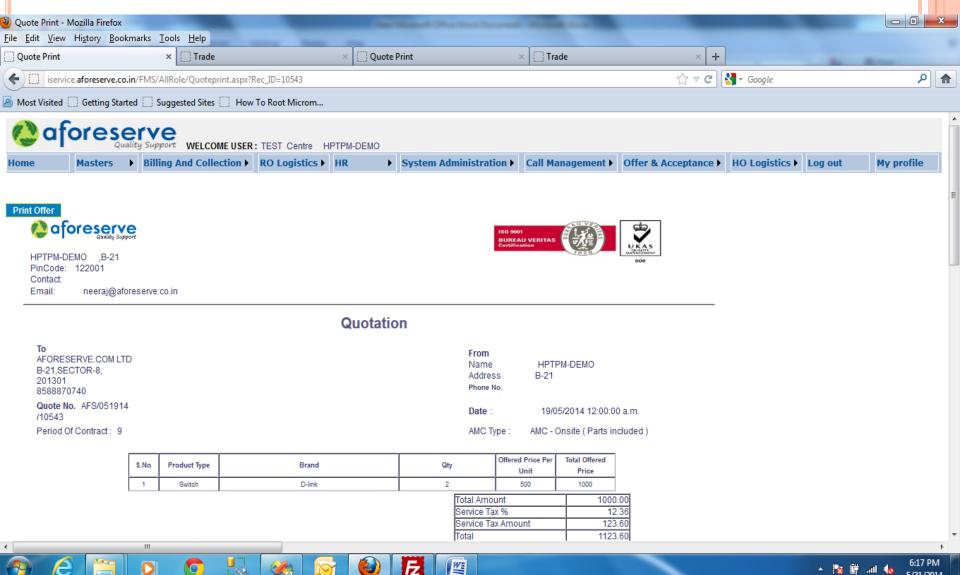

# YOU CAN TAKE PRINT OF GENERATED OFFER FOR PARTICULAR CUSTOMER ON CLICKING PRINT BUTTON FOR PARTICULAR CUSTOMER

ON CLICKING MODIFY BUTTON FOR PARTICULAR CUSTOMER YOU ARE REDIRECTED TO BELOW PAGE AND AGAIN GENERATE OUR MODIFIED OFFER FOR PARTICULAR CUSTOMER AND UPDATE THIS NEW RECORD IN OUR DATABASE