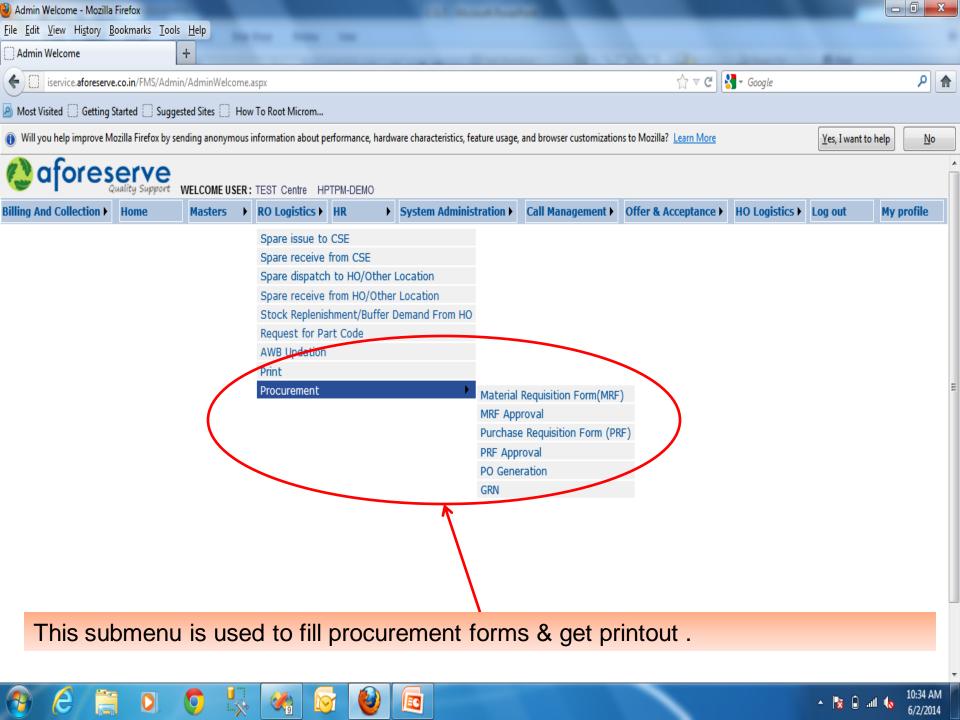

It is used for generating MRF, PRF, PO and GRN. You can print the MRF, PRF, PO and GRN.

### SUBMENU PROCUREMENT MODEL

- MRF
- MRF APPROVAL
- PRF
- PRF APPROVAL
- P O GENERATION
- GRN