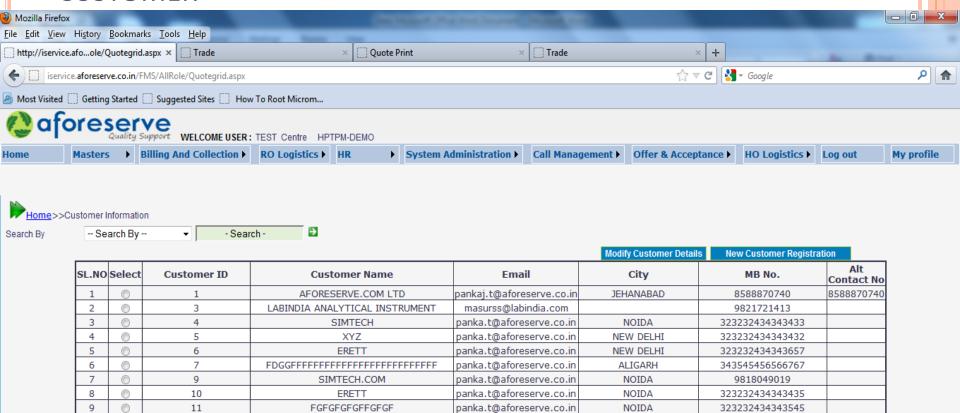

## CUSTOMER INFORMATION SUBMENU IS USED TO REGISTER NEW CUSTOMER, MODIFY DETAILS OF ANY EXISTING CUSTOMER

panka.t@aforeserve.co.in

12345678910

NOIDA

Powered By Aforesery

10

12

AEGESAN INFOTECH

### FOR SELECTING PARTICULAR CUSTOMER YOU CAN SEARCH THEM ON THE BASIS OF CUSTOMER NAME & THEIR MOBILE NUMBER