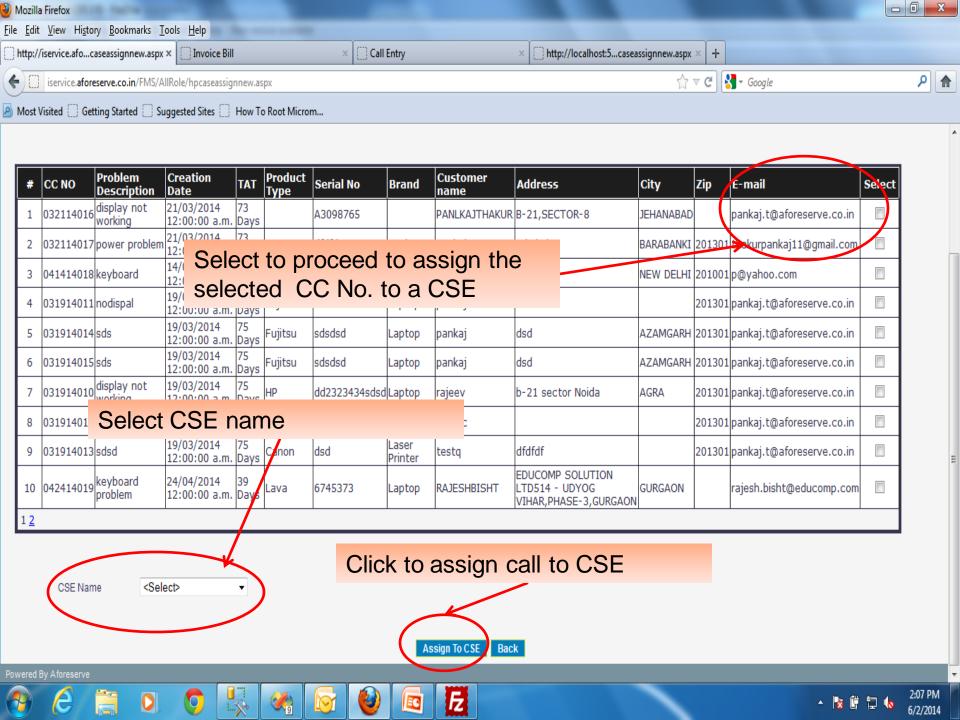

#### Submenus in CALL MANAGEMENT

- CALL LOGGING
- CALL ACCEPTANCE BY RO
- CALL ASSIGN TO CSE
- CALL STATUS UPDATION
- SPARE REQUEST
- CALL REASSIGN TO CSE