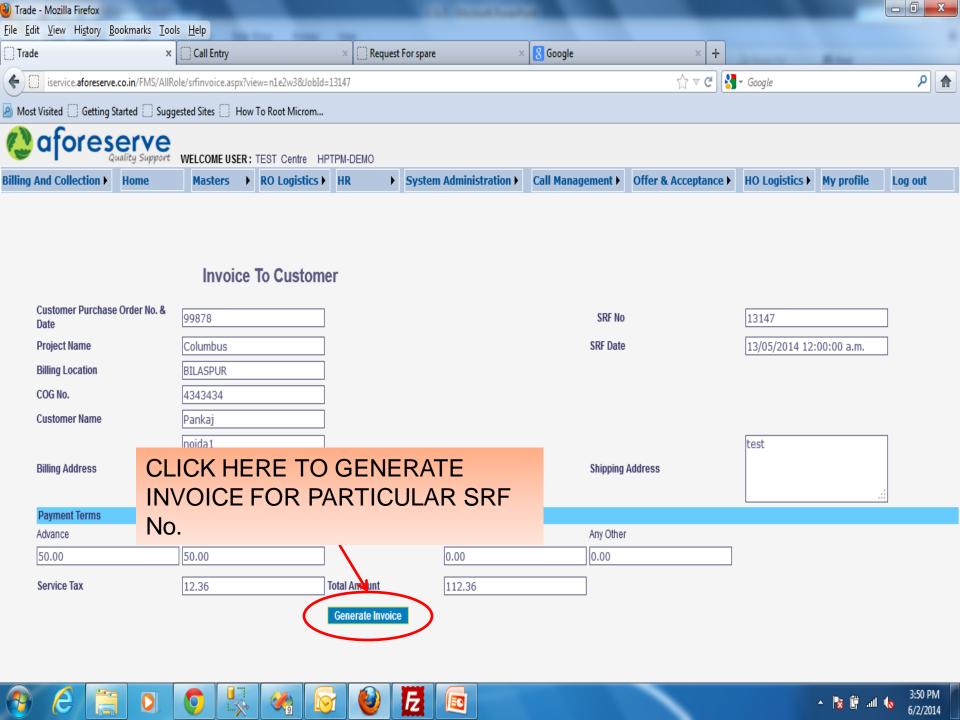

## CLICK here to select a PARTICULAR SRF No.

| S.No | SRF_No | SRF_Dz.te                 | Click below for<br>Approval |
|------|--------|---------------------------|-----------------------------|
| 1    | 13146  | 13/05/2014 12: 00:00 a.m. | Generate Invoice            |
| 2    | 13147  | 13/05/2014 12:00:00 a.m.  | Generate Invoice            |
| 3    | 13148  | 13/05/2014 12:00:00 a.m.  | Generate Invoice            |
| 4    | 12144  | 12/05/2014 12:00:00 a.m.  | Generate Invoice            |
| 5    | 141410 | 14/05/2014 12:00:00 a.m.  | Generate Invoice            |
| 6    | 141411 | 14/05/2014 12:00:00 a.m.  | Generate Invoice            |
| 7    | 151417 | 15/05/2014 12:00:00 a.m.  | Generate Invoice            |
| 8    | 151419 | 15/05/2014 12:00:00 a.m.  | Generate Invoice            |
| 9    | 141415 | 14/05/2014 12:00:00 a.m.  | Generate Invoice            |
| 10   | 151416 | 15/05/2014 12:00:00 a.m.  | Generate Invoice            |