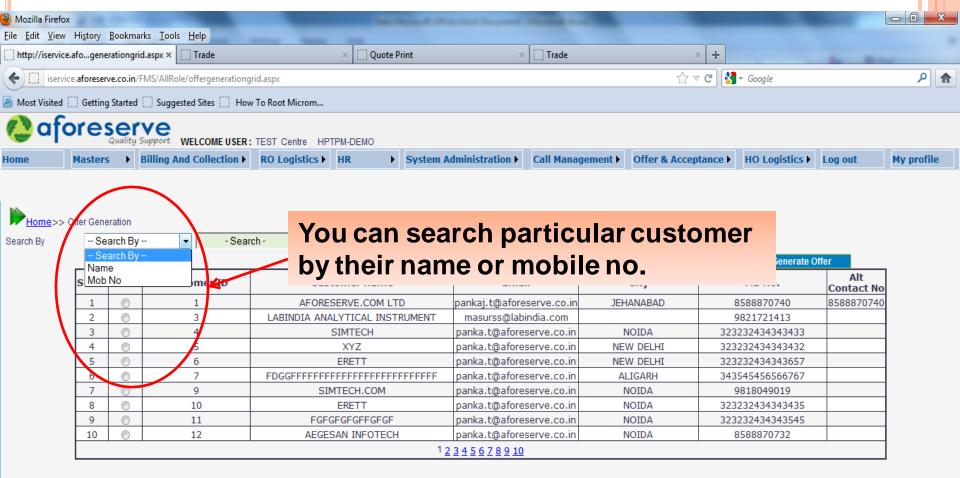

### OFFER GENERATION IS USED TO GENERATE OFFER FOR PARTICULAR CUSTOMER/CLIENT

### FOR SELECTING PARTICULAR CUSTOMER YOU CAN SEARCH THEM ON THE BASIS OF CUSTOMER NAME & THEIR MOBILE NUMBER