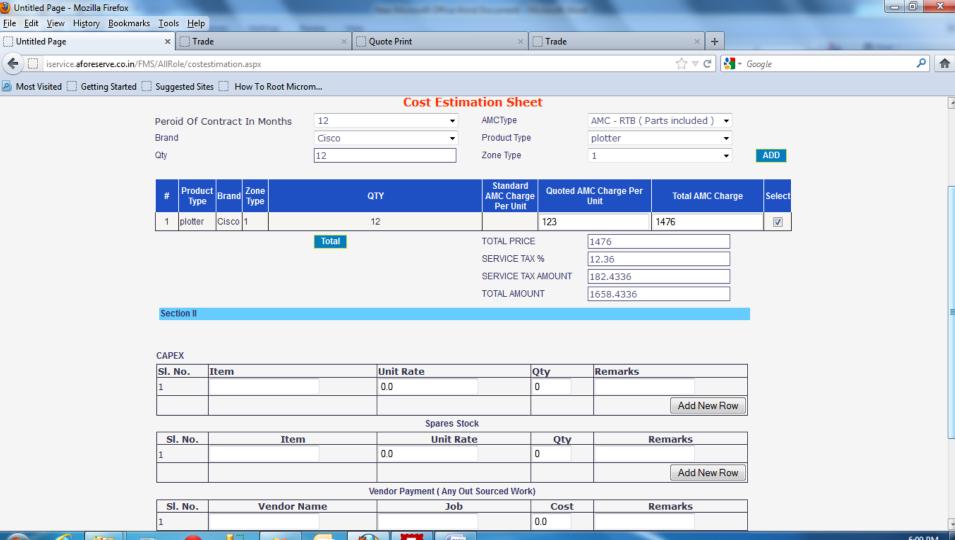

### COST ESTIMATION IS USED FOR SAVING RECORD OF AMC TYPE ,CONTRACT PERIOD & AMOUNT DETAIL E.T.C